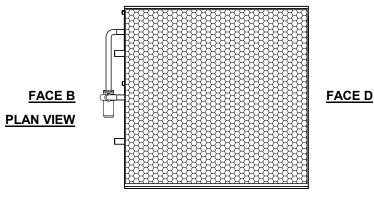

## NOTES:

- 1. (M)- FAN MOTOR LOCATION.
- 2. MPT DENOTES MALE PIPE THREAD
  FPT DENOTES FEMALE PIPE THREAD
  BFW DENOTES BEVELED FOR WELDING
  GVD DENOTES GROOVED
  FLG DENOTES FLANGE
  PE DENOTES PLAIN END
- 3. +UNIT WEIGHT DOES NOT INCLUDE ACCESSORIES (SEE ACCESSORY DRAWINGS).
- 4. 3/4" [19mm] DIA. MOUNTING HOLES. REFER TO RECOMMENDED STEEL SUPPORT DRAWING.
- MAKE-UP WATER PRESSURE 20 psi [137 kPa] MIN, 50 psi [344 kPa] MAX.
- 6. DIMENSIONS LISTED AS FOLLOWS: ENGLISH FT-IN [METRIC] [mm]
- 7. \* APPROXIMATE DIMENSIONS DO NOT USE FOR PRE-FABRICATION OF CONNECTING PIPING.