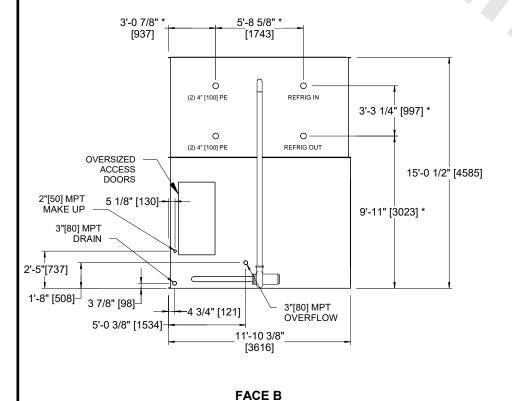

## NOTES:

- 1. (M)- FAN MOTOR LOCATION.
- 2. MPT DENOTES MALE PIPE THREAD
  FPT DENOTES FEMALE PIPE THREAD
  BFW DENOTES BEVELED FOR WELDING
  GVD DENOTES GROOVED
  FLG DENOTES FLANGE
  PE DENOTES PLAIN END
- 3. +UNIT WEIGHT DOES NOT INCLUDE ACCESSORIES (SEE ACCESSORY DRAWINGS).
- 4. 3/4" [19mm] DIA. MOUNTING HOLES. REFER TO RECOMMENDED STEEL SUPPORT DRAWING.
- MAKE-UP WATER PRESSURE 20 psi [137 kPa] MIN, 50 psi [344 kPa] MAX.
- 6. DIMENSIONS LISTED AS FOLLOWS: ENGLISH FT-IN [METRIC] [mm]
- 7. \* APPROXIMATE DIMENSIONS DO NOT USE FOR PRE-FABRICATION OF CONNECTING PIPING.