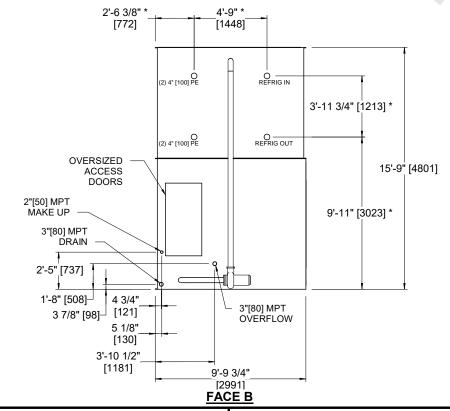

## NOTES:

- 1. (M)- FAN MOTOR LOCATION.
- 2. MPT DENOTES MALE PIPE THREAD FPT DENOTES FEMALE PIPE THREAD BFW DENOTES BEVELED FOR WELDING GVD DENOTES GROOVED FLG DENOTES FLANGE PE DENOTES PLAIN END
- 3. +UNIT WEIGHT DOES NOT INCLUDE ACCESSORIES (SEE ACCESSORY DRAWINGS).
- 4. 3/4" [19mm] DIA. MOUNTING HOLES. REFER TO RECOMMENDED STEEL SUPPORT DRAWING.
- MAKE-UP WATER PRESSURE 20 psi [137 kPa] MIN, 50 psi [344 kPa] MAX.
- 6. DIMENSIONS LISTED AS FOLLOWS: ENGLISH FT-IN [METRIC] [mm]
- 7. \* APPROXIMATE DIMENSIONS DO NOT USE FOR PRE-FABRICATION OF CONNECTING PIPING.