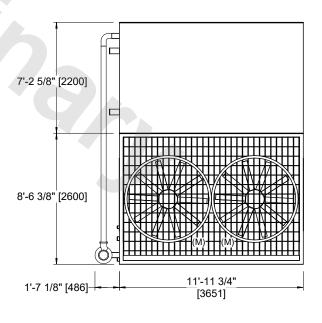

## NOTES:

- 1. (M)- FAN MOTOR LOCATION.
- 2. MPT DENOTES MALE PIPE THREAD FPT DENOTES FEMALE PIPE THREAD BFW DENOTES BEVELED FOR WELDING GVD DENOTES GROOVED FLG DENOTES FLANGE PE DENOTES PLAIN END
- 3. +UNIT WEIGHT DOES NOT INCLUDE ACCESSORIES (SEE ACCESSORY DRAWINGS).
- 4. 3/4" [19mm] DIA. MOUNTING HOLES. REFER TO RECOMMENDED STEEL SUPPORT DRAWING.
- MAKE-UP WATER PRESSURE 20 psi [137 kPa] MIN, 50 psi [344 kPa] MAX.
- 6. DIMENSIONS LISTED AS FOLLOWS: ENGLISH FT-IN [METRIC] [mm]
- 7. \* APPROXIMATE DIMENSIONS DO NOT USE FOR PRE-FABRICATION OF CONNECTING PIPING.