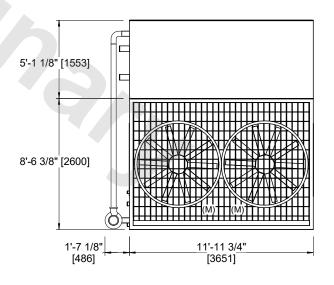

## NOTES:

- 1. (M)- FAN MOTOR LOCATION.
- 2. MPT DENOTES MALE PIPE THREAD FPT DENOTES FEMALE PIPE THREAD BFW DENOTES BEVELED FOR WELDING GVD DENOTES GROOVED FLG DENOTES FLANGE PE DENOTES PLAIN END
- 3. +UNIT WEIGHT DOES NOT INCLUDE ACCESSORIES (SEE ACCESSORY DRAWINGS).
- 4. 3/4" [19mm] DIA. MOUNTING HOLES. REFER TO RECOMMENDED STEEL SUPPORT DRAWING.
- 5. MAKE-UP WATER PRESSURE 20 psi [137 kPa] MIN, 50 psi [344 kPa] MAX.
- 6. DIMENSIONS LISTED AS FOLLOWS: ENGLISH FT-IN [METRIC] [mm]
- 7. \* APPROXIMATE DIMENSIONS DO NOT USE FOR PRE-FABRICATION OF CONNECTING PIPING.