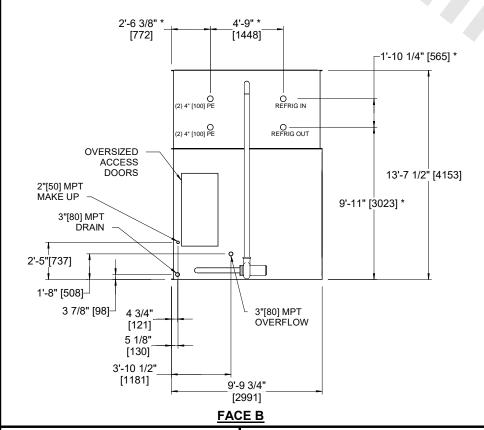

## NOTES:

- 1. (M)- FAN MOTOR LOCATION.
- 2. MPT DENOTES MALE PIPE THREAD FPT DENOTES FEMALE PIPE THREAD BFW DENOTES BEVELED FOR WELDING GVD DENOTES GROOVED FLG DENOTES FLANGE PE DENOTES PLAIN END
- 3. +UNIT WEIGHT DOES NOT INCLUDE ACCESSORIES (SEE ACCESSORY DRAWINGS).
- 4. 3/4" [19mm] DIA. MOUNTING HOLES. REFER TO RECOMMENDED STEEL SUPPORT DRAWING.
- 5. MAKE-UP WATER PRESSURE 20 psi [137 kPa] MIN, 50 psi [344 kPa] MAX.
- 6. DIMENSIONS LISTED AS FOLLOWS: ENGLISH FT-IN [METRIC] [mm]
- 7. \* APPROXIMATE DIMENSIONS DO NOT USE FOR PRE-FABRICATION OF CONNECTING PIPING.