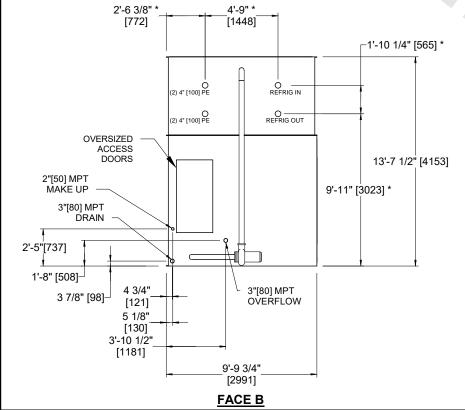

CEWRTM1806-DRA-ST SERIAL# DATE: 8/14/2025

- 2. MPT DENOTES MALE PIPE THREAD FPT DENOTES FEMALE PIPE THREAD BFW DENOTES BEVELED FOR WELDING GVD DENOTES GROOVED FLG DENOTES FLANGE PE DENOTES PLAIN END
- 3. +UNIT WEIGHT DOES NOT INCLUDE ACCESSORIES (SEE ACCESSORY DRAWINGS).
- 4. 3/4" [19mm] DIA. MOUNTING HOLES. REFER TO RECOMMENDED STEEL SUPPORT DRAWING.
- 5. MAKE-UP WATER PRESSURE 20 psi [137 kPa] MIN, 50 psi [344 kPa] MAX.
- 6. DIMENSIONS LISTED AS FOLLOWS: ENGLISH FT-IN [METRIC] [mm]
- 7. \* APPROXIMATE DIMENSIONS DO NOT USE FOR PRE-FABRICATION OF CONNECTING PIPING.