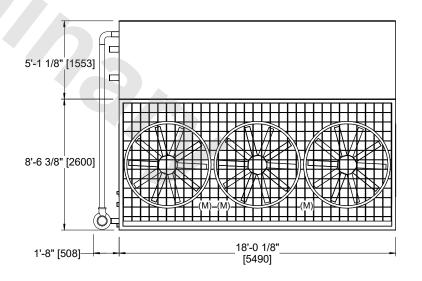

## **FACE A**

**FACE A** 

NO. OF SHIPPING SECTIONS

DRAWN BY: JLG

20100 lbs+ [9120] kg+

SHIPPING

WEIGHT

OPERATING WEIGHT