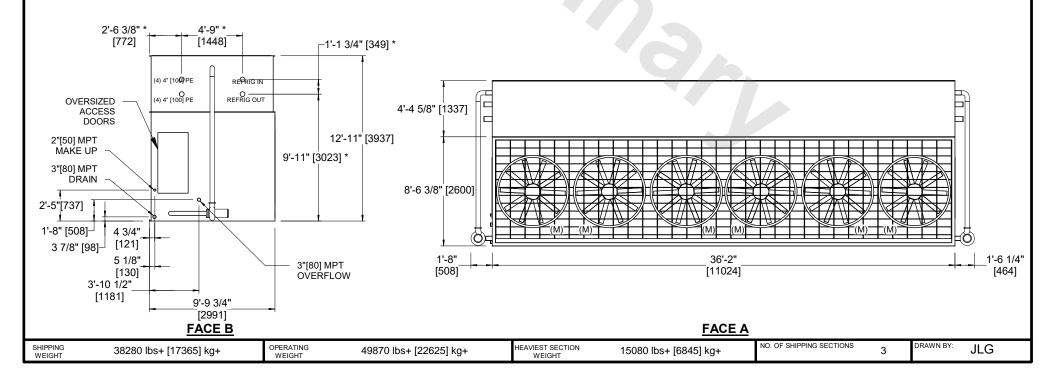

| UNIT CONDENSER                                                                                                                                                                                                                                                                                                                                                                                                                                                                                                                                                                                                   | EVADCO TNC evapeo   | DWG.# CEWRTM3604-DRA-ST | REV -          |
|------------------------------------------------------------------------------------------------------------------------------------------------------------------------------------------------------------------------------------------------------------------------------------------------------------------------------------------------------------------------------------------------------------------------------------------------------------------------------------------------------------------------------------------------------------------------------------------------------------------|---------------------|-------------------------|----------------|
| eco-PMRC-1219 SCALE NTS                                                                                                                                                                                                                                                                                                                                                                                                                                                                                                                                                                                          | EVAPCO, INC. Evapeo | SERIAL#                 | DATE: 9/8/2025 |
| NOTES:  1. (M)- FAN MOTOR LOCATION.  2. MPT DENOTES MALE PIPE THREAD FPT DENOTES FEMALE PIPE THREAD BPW DENOTES FEMALE PIPE THREAD BPW DENOTES SEVELED FOR WELDING GVD DENOTES GROOVED FLG DENOTES PLANGE PE DENOTES PLAIN END  3. +UNIT WEIGHT DOES NOT INCLUDE ACCESSORIES (SEE ACCESSORY DRAWINGS).  4. 3/4" [19mm] DIA. MOUNTING HOLES. REFER TO RECOMMENDED STEEL SUPPORT DRAWING.  5. MAKE-UP WATER PRESSURE 20 psi [137 kPa] MIN, 50 psi [344 kPa] MAX.  6. DIMENSIONS LISTED AS FOLLOWS: ENGLISH FT-IN [METRIC] [mm]  7. * - APPROXIMATE DIMENSIONS DO NOT USE FOR PRE-FABRICATION OF CONNECTING PIPING. | FACE B PLAN VIEW    | CE C                    | FACE D         |
|                                                                                                                                                                                                                                                                                                                                                                                                                                                                                                                                                                                                                  | <u>FA</u>           | CE A                    |                |