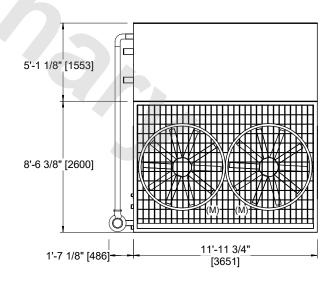

## NOTES:

- 1. (M)- FAN MOTOR LOCATION.
- 2. MPT DENOTES MALE PIPE THREAD FPT DENOTES FEMALE PIPE THREAD BFW DENOTES BEVELED FOR WELDING GVD DENOTES GROOVED FLG DENOTES FLANGE PE DENOTES PLAIN END
- 3. +UNIT WEIGHT DOES NOT INCLUDE ACCESSORIES (SEE ACCESSORY DRAWINGS).
- 4. 3/4" [19mm] DIA. MOUNTING HOLES, REFER TO RECOMMENDED STEEL SUPPORT DRAWING.
- 5. MAKE-UP WATER PRESSURE 20 psi [137 kPa] MIN, 50 psi [344 kPa] MAX.
- 6. DIMENSIONS LISTED AS FOLLOWS: ENGLISH FT-IN [METRIC] [mm]
- 7. \* APPROXIMATE DIMENSIONS DO NOT USE FOR PRE-FABRICATION OF CONNECTING PIPING.