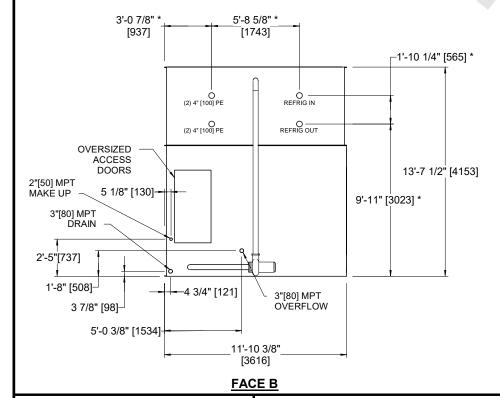

## NOTES:

- 1. (M)- FAN MOTOR LOCATION.
- 2. MPT DENOTES MALE PIPE THREAD FPT DENOTES FEMALE PIPE THREAD BFW DENOTES BEVELED FOR WELDING GVD DENOTES GROOVED FLG DENOTES FLANGE PE DENOTES PLAIN END
- 3. +UNIT WEIGHT DOES NOT INCLUDE ACCESSORIES (SEE ACCESSORY DRAWINGS).
- 4. 3/4" [19mm] DIA. MOUNTING HOLES, REFER TO RECOMMENDED STEEL SUPPORT DRAWING.
- 5. MAKE-UP WATER PRESSURE 20 psi [137 kPa] MIN, 50 psi [344 kPa] MAX.
- 6. DIMENSIONS LISTED AS FOLLOWS: ENGLISH FT-IN [METRIC] [mm]
- 7. \* APPROXIMATE DIMENSIONS DO NOT USE FOR PRE-FABRICATION OF CONNECTING PIPING.

**FACE A** 

NO. OF SHIPPING SECTIONS

DRAWN BY: **JLG**