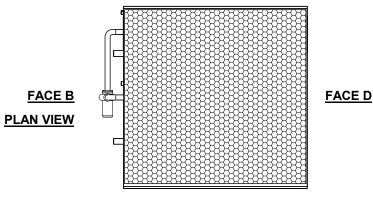

CONDENSER MODEL# SCALE NTS eco-PMRC-475

EVAPCO, INC. Evapco

CEWR121204-DRA-ST SERIAL#

9/10/2025

## NOTES:

- 1. (M)- FAN MOTOR LOCATION.
- 2. MPT DENOTES MALE PIPE THREAD FPT DENOTES FEMALE PIPE THREAD BFW DENOTES BEVELED FOR WELDING GVD DENOTES GROOVED FLG DENOTES FLANGE PE DENOTES PLAIN END
- 3. +UNIT WEIGHT DOES NOT INCLUDE ACCESSORIES (SEE ACCESSORY DRAWINGS).
- 4, 3/4" [19mm] DIA, MOUNTING HOLES, REFER TO RECOMMENDED STEEL SUPPORT DRAWING.
- 5. MAKE-UP WATER PRESSURE 20 psi [137 kPa] MIN, 50 psi [344 kPa] MAX.
- 6. DIMENSIONS LISTED AS FOLLOWS: ENGLISH FT-IN [METRIC] [mm]
- 7. \* APPROXIMATE DIMENSIONS DO NOT USE FOR PRE-FABRICATION OF CONNECTING PIPING.