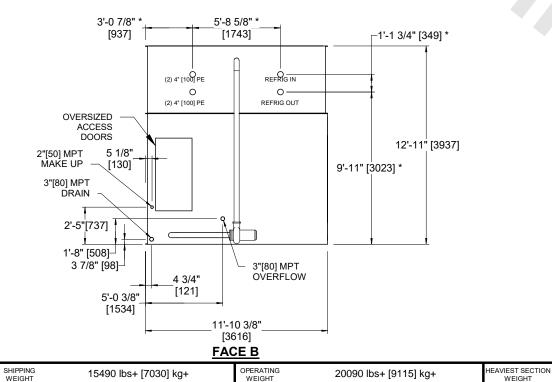

CONDENSER MODEL# SCALE NTS eco-PMRC-475

EVAPCO, INC. Evapco

CEWR121204-DRA-ST SERIAL#

9/10/2025

## NOTES:

- 1. (M)- FAN MOTOR LOCATION.
- 2. MPT DENOTES MALE PIPE THREAD FPT DENOTES FEMALE PIPE THREAD BFW DENOTES BEVELED FOR WELDING GVD DENOTES GROOVED FLG DENOTES FLANGE PE DENOTES PLAIN END
- 3. +UNIT WEIGHT DOES NOT INCLUDE ACCESSORIES (SEE ACCESSORY DRAWINGS).
- 4, 3/4" [19mm] DIA, MOUNTING HOLES, REFER TO RECOMMENDED STEEL SUPPORT DRAWING.
- 5. MAKE-UP WATER PRESSURE 20 psi [137 kPa] MIN, 50 psi [344 kPa] MAX.
- 6. DIMENSIONS LISTED AS FOLLOWS: ENGLISH FT-IN [METRIC] [mm]
- 7. \* APPROXIMATE DIMENSIONS DO NOT USE FOR PRE-FABRICATION OF CONNECTING PIPING.

**FACE A** 

9480 lbs+ [4305] kg+

WEIGHT

**FACE A** NO. OF SHIPPING SECTIONS

DRAWN BY:

**JLG**