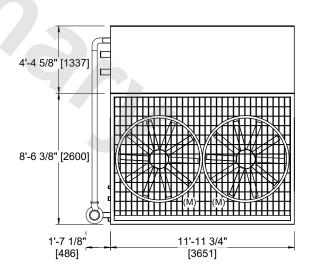

CONDENSER MODEL# SCALE NTS eco-PMRC-475

EVAPCO, INC. Evapco

CEWR121204-DRA-ST SERIAL#

9/10/2025

## NOTES:

- 1. (M)- FAN MOTOR LOCATION.
- 2. MPT DENOTES MALE PIPE THREAD FPT DENOTES FEMALE PIPE THREAD BFW DENOTES BEVELED FOR WELDING GVD DENOTES GROOVED FLG DENOTES FLANGE PE DENOTES PLAIN END
- 3. +UNIT WEIGHT DOES NOT INCLUDE ACCESSORIES (SEE ACCESSORY DRAWINGS).
- 4, 3/4" [19mm] DIA, MOUNTING HOLES, REFER TO RECOMMENDED STEEL SUPPORT DRAWING.
- 5. MAKE-UP WATER PRESSURE 20 psi [137 kPa] MIN, 50 psi [344 kPa] MAX.
- 6. DIMENSIONS LISTED AS FOLLOWS: ENGLISH FT-IN [METRIC] [mm]
- 7. \* APPROXIMATE DIMENSIONS DO NOT USE FOR PRE-FABRICATION OF CONNECTING PIPING.