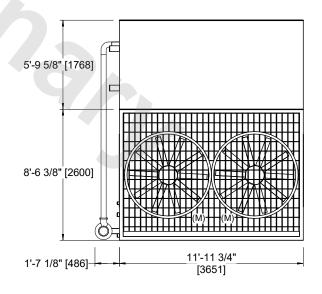

## NOTES:

- 1. (M)- FAN MOTOR LOCATION.
- 2. MPT DENOTES MALE PIPE THREAD FPT DENOTES FEMALE PIPE THREAD BFW DENOTES BEVELED FOR WELDING GVD DENOTES GROOVED FLG DENOTES FLANGE PE DENOTES PLAIN END
- 3. +UNIT WEIGHT DOES NOT INCLUDE ACCESSORIES (SEE ACCESSORY DRAWINGS).
- 4. 3/4" [19mm] DIA. MOUNTING HOLES, REFER TO RECOMMENDED STEEL SUPPORT DRAWING.
- 5. MAKE-UP WATER PRESSURE 20 psi [137 kPa] MIN, 50 psi [344 kPa] MAX.
- 6. DIMENSIONS LISTED AS FOLLOWS: ENGLISH FT-IN [METRIC] [mm]
- 7. \* APPROXIMATE DIMENSIONS DO NOT USE FOR PRE-FABRICATION OF CONNECTING PIPING.