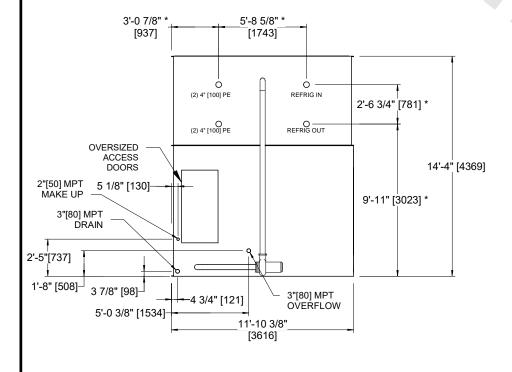

## NOTES:

- 1. (M)- FAN MOTOR LOCATION.
- 2. MPT DENOTES MALE PIPE THREAD FPT DENOTES FEMALE PIPE THREAD BFW DENOTES BEVELED FOR WELDING GVD DENOTES GROOVED FLG DENOTES FLANGE PE DENOTES PLAIN END
- 3. +UNIT WEIGHT DOES NOT INCLUDE ACCESSORIES (SEE ACCESSORY DRAWINGS).
- 4. 3/4" [19mm] DIA. MOUNTING HOLES, REFER TO RECOMMENDED STEEL SUPPORT DRAWING.
- 5. MAKE-UP WATER PRESSURE 20 psi [137 kPa] MIN, 50 psi [344 kPa] MAX.
- 6. DIMENSIONS LISTED AS FOLLOWS: ENGLISH FT-IN [METRIC] [mm]
- 7. \* APPROXIMATE DIMENSIONS DO NOT USE FOR PRE-FABRICATION OF CONNECTING PIPING.

**FACE B** 

NO. OF SHIPPING SECTIONS

**FACE A** 

DRAWN BY:

HEAVIEST SECTION WEIGHT

16120 lbs+ [7315] kg+

**JLG**