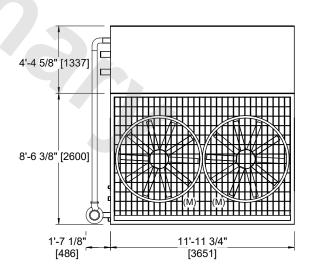

## NOTES:

- 1. (M)- FAN MOTOR LOCATION.
- 2. MPT DENOTES MALE PIPE THREAD FPT DENOTES FEMALE PIPE THREAD BFW DENOTES BEVELED FOR WELDING GVD DENOTES GROOVED FLG DENOTES FLANGE PE DENOTES PLAIN END
- 3. +UNIT WEIGHT DOES NOT INCLUDE ACCESSORIES (SEE ACCESSORY DRAWINGS).
- 4, 3/4" [19mm] DIA, MOUNTING HOLES, REFER TO RECOMMENDED STEEL SUPPORT DRAWING.
- 5. MAKE-UP WATER PRESSURE 20 psi [137 kPa] MIN, 50 psi [344 kPa] MAX.
- 6. DIMENSIONS LISTED AS FOLLOWS: ENGLISH FT-IN [METRIC] [mm]
- 7. \* APPROXIMATE DIMENSIONS DO NOT USE FOR PRE-FABRICATION OF CONNECTING PIPING.