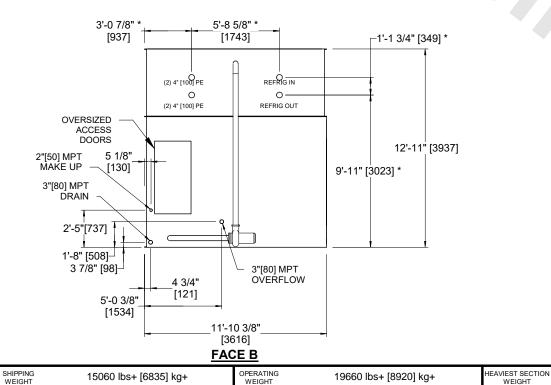

## NOTES:

- 1. (M)- FAN MOTOR LOCATION.
- 2. MPT DENOTES MALE PIPE THREAD FPT DENOTES FEMALE PIPE THREAD BFW DENOTES BEVELED FOR WELDING GVD DENOTES GROOVED FLG DENOTES FLANGE PE DENOTES PLAIN END
- 3. +UNIT WEIGHT DOES NOT INCLUDE ACCESSORIES (SEE ACCESSORY DRAWINGS).
- 4, 3/4" [19mm] DIA, MOUNTING HOLES, REFER TO RECOMMENDED STEEL SUPPORT DRAWING.
- 5. MAKE-UP WATER PRESSURE 20 psi [137 kPa] MIN, 50 psi [344 kPa] MAX.
- 6. DIMENSIONS LISTED AS FOLLOWS: ENGLISH FT-IN [METRIC] [mm]
- 7. \* APPROXIMATE DIMENSIONS DO NOT USE FOR PRE-FABRICATION OF CONNECTING PIPING.

9480 lbs+ [4305] kg+

WEIGHT

**FACE A** NO. OF SHIPPING SECTIONS

DRAWN BY:

**JLG**