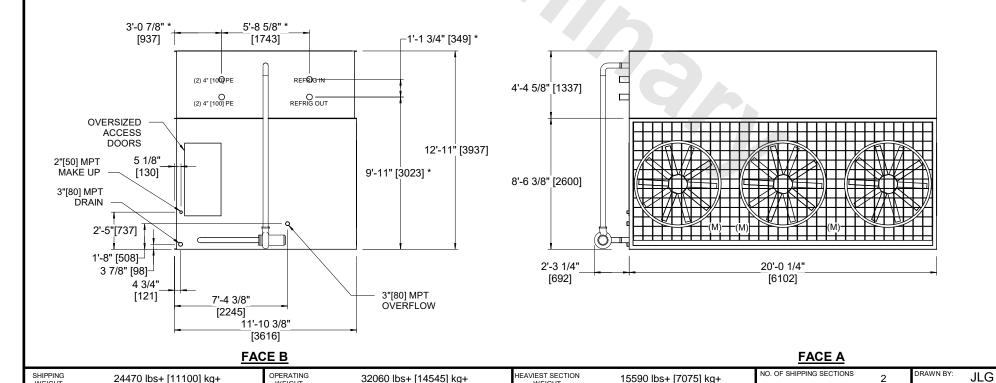

| NIT   | CONDENSER    |       |     |
|-------|--------------|-------|-----|
| ODEL# | eco-PMRC-642 | SCALE | NTS |

EVAPCO, INC. Evapco

CEWR122004-DRA-ST SERIAL# DATE: 9/7/2025

WEIGHT

WEIGHT

- 1. (M)- FAN MOTOR LOCATION.
- 2. MPT DENOTES MALE PIPE THREAD FPT DENOTES FEMALE PIPE THREAD BFW DENOTES BEVELED FOR WELDING GVD DENOTES GROOVED FLG DENOTES FLANGE PE DENOTES PLAIN END
- 3. +UNIT WEIGHT DOES NOT INCLUDE ACCESSORIES (SEE ACCESSORY DRAWINGS).
- 4. 3/4" [19mm] DIA. MOUNTING HOLES, REFER TO RECOMMENDED STEEL SUPPORT DRAWING.
- 5. MAKE-UP WATER PRESSURE 20 psi [137 kPa] MIN, 50 psi [344 kPa] MAX.
- 6. DIMENSIONS LISTED AS FOLLOWS: ENGLISH FT-IN [METRIC] [mm]
- 7. \* APPROXIMATE DIMENSIONS DO NOT USE FOR PRE-FABRICATION OF CONNECTING PIPING.

## **FACE C**

**FACE D** 

**FACE A** 

WEIGHT