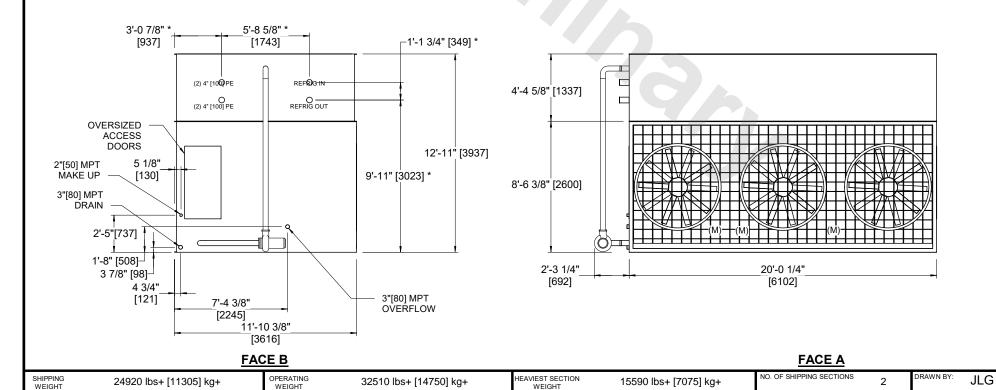

CONDENSER

MODEL # eco-PMRC-761 SCALE NTS

EVAPCO, INC. Evapeo

## NOTES:

- 1. (M)- FAN MOTOR LOCATION.
- 2. MPT DENOTES MALE PIPE THREAD
  FPT DENOTES FEMALE PIPE THREAD
  BFW DENOTES BEVELED FOR WELDING
  GVD DENOTES GROOVED
  FLG DENOTES FLANGE
  PE DENOTES PLAIN END
- 3. +UNIT WEIGHT DOES NOT INCLUDE ACCESSORIES (SEE ACCESSORY DRAWINGS).
- 4. 3/4" [19mm] DIA. MOUNTING HOLES. REFER TO RECOMMENDED STEEL SUPPORT DRAWING.
- 5. MAKE-UP WATER PRESSURE 20 psi [137 kPa] MIN, 50 psi [344 kPa] MAX.
- 6. DIMENSIONS LISTED AS FOLLOWS: ENGLISH FT-IN [METRIC] [mm]
- 7. \* APPROXIMATE DIMENSIONS DO NOT USE FOR PRE-FABRICATION OF CONNECTING PIPING.

## **FACE A**