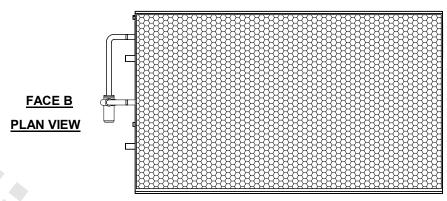

| NIT   | CONDENSER    |       |     |
|-------|--------------|-------|-----|
| ODEL# | eco-PMRC-816 | SCALE | NTS |

EVAPCO, INC. Evapco

CEWR122004-DRA-ST SERIAL# 8/29/2025

WEIGHT

WEIGHT

- 1. (M)- FAN MOTOR LOCATION.
- 2. MPT DENOTES MALE PIPE THREAD FPT DENOTES FEMALE PIPE THREAD BFW DENOTES BEVELED FOR WELDING GVD DENOTES GROOVED FLG DENOTES FLANGE PE DENOTES PLAIN END
- 3. +UNIT WEIGHT DOES NOT INCLUDE ACCESSORIES (SEE ACCESSORY DRAWINGS).
- 4. 3/4" [19mm] DIA. MOUNTING HOLES, REFER TO RECOMMENDED STEEL SUPPORT DRAWING.
- 5. MAKE-UP WATER PRESSURE 20 psi [137 kPa] MIN, 50 psi [344 kPa] MAX.
- 6. DIMENSIONS LISTED AS FOLLOWS: ENGLISH FT-IN [METRIC] [mm]
- 7. \* APPROXIMATE DIMENSIONS DO NOT USE FOR PRE-FABRICATION OF CONNECTING PIPING.

**FACE D** 

**FACE A** 

WEIGHT