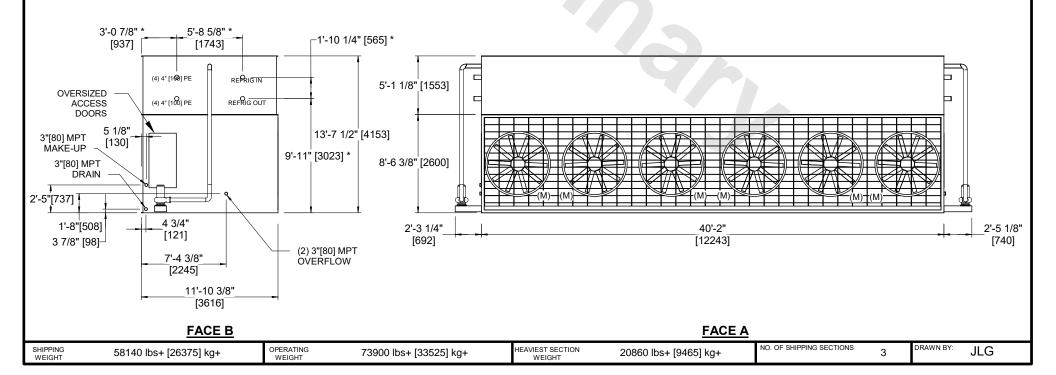

## NOTES:

- 1. (M)- FAN MOTOR LOCATION.
- 2. MPT DENOTES MALE PIPE THREAD FPT DENOTES FEMALE PIPE THREAD BFW DENOTES BEVELED FOR WELDING GVD DENOTES GROOVED FLG DENOTES FLANGE PE DENOTES PLAIN END
- 3. +UNIT WEIGHT DOES NOT INCLUDE ACCESSORIES (SEE ACCESSORY DRAWINGS).
- 4. 3/4" [19mm] DIA. MOUNTING HOLES. REFER TO RECOMMENDED STEEL SUPPORT DRAWING.
- MAKE-UP WATER PRESSURE 20 psi [137 kPa] MIN, 50 psi [344 kPa] MAX.
- 6. DIMENSIONS LISTED AS FOLLOWS: ENGLISH FT-IN [METRIC] [mm]
- 7. \* APPROXIMATE DIMENSIONS DO NOT USE FOR PRE-FABRICATION OF CONNECTING PIPING.

## FACE A