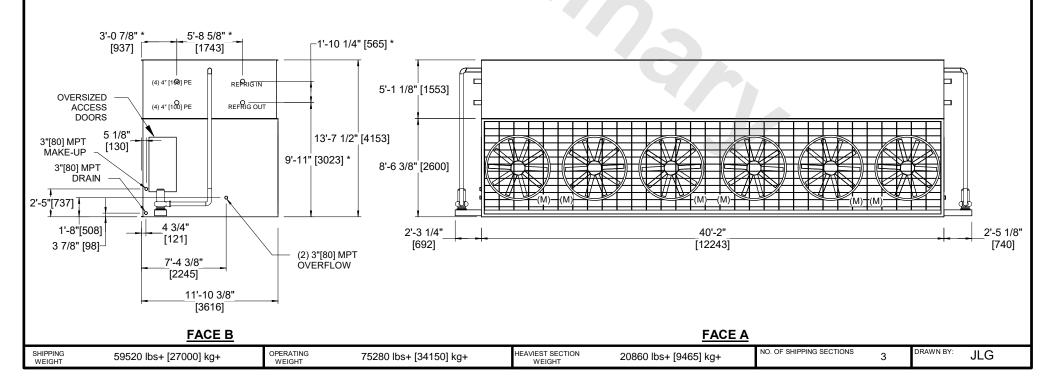

- 1. (M)- FAN MOTOR LOCATION.
- 2. MPT DENOTES MALE PIPE THREAD FPT DENOTES FEMALE PIPE THREAD BFW DENOTES BEVELED FOR WELDING GVD DENOTES GROOVED FLG DENOTES FLANGE PE DENOTES PLAIN END
- 3. +UNIT WEIGHT DOES NOT INCLUDE ACCESSORIES (SEE ACCESSORY DRAWINGS).
- 4. 3/4" [19mm] DIA. MOUNTING HOLES. REFER TO RECOMMENDED STEEL SUPPORT DRAWING.
- 5. MAKE-UP WATER PRESSURE 20 psi [137 kPa] MIN, 50 psi [344 kPa] MAX.
- 6. DIMENSIONS LISTED AS FOLLOWS: ENGLISH FT-IN [METRIC] [mm]
- 7. \* APPROXIMATE DIMENSIONS DO NOT USE FOR PRE-FABRICATION OF CONNECTING PIPING.

## **FACE A**