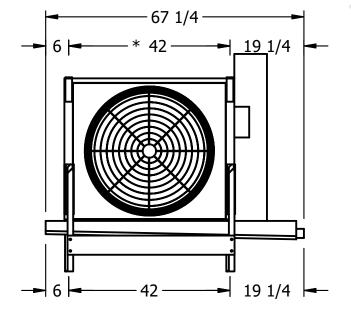

## EVAPCO, INC.

N.T.S. CUSTOMER EJETME1-11104E0100F1JA EJETME1-SE-16 9/10/2025 NOTES:

- 1) \* = HANGER HOLE LOCATION.
- 2) RIGHT HAND MODEL SHOWN.
- 3) HANGER HOLES ARE FOR 3/4 INCH THREADED ROD.
- 4) WATER DEFROST ADDS 1 3/4" INCHES TO HEIGHT OF STANDARD UNIT AND CHANGES DRAIN SIZE.
- 5) ALL DIMENSIONS ARE FOR REFERENCE AND SHOULD NOT BE USED FOR PREFABRICATION OF PIPING OR SUPPORTS.
- 6) \*\*= HEIGHT OF SUCTION HEADER AND INSTALLED THERMOWELL FITTING ABOVE CABINET. CUSTOMER IS RESPONSIBLE TO ACCOUNT FOR ADDITIONAL HEIGHT NECESSARY FOR RTD AND ACCESS.