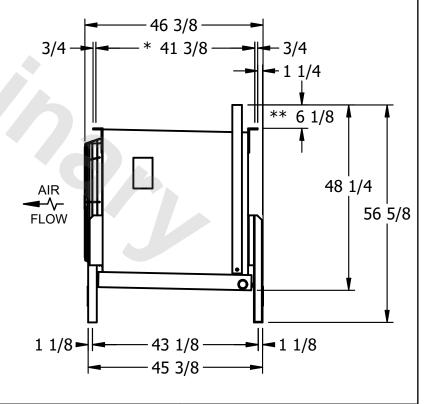

## EVAPCO, INC.

N.T.S. CUSTOMER EJETME1-11104E0100F1JA EJETME1-SE-16 9/10/2025 NOTES:

- 1) \* = HANGER HOLE LOCATION.
- 2) RIGHT HAND MODEL SHOWN.
- 3) HANGER HOLES ARE FOR 3/4 INCH THREADED ROD.
- 4) WATER DEFROST ADDS 1 3/4" INCHES TO HEIGHT OF STANDARD UNIT AND CHANGES DRAIN SIZE.
- 5) ALL DIMENSIONS ARE FOR REFERENCE AND SHOULD NOT BE USED FOR PREFABRICATION OF PIPING OR SUPPORTS.
- 6) \*\*= HEIGHT OF SUCTION HEADER AND INSTALLED THERMOWELL FITTING ABOVE CABINET. CUSTOMER IS RESPONSIBLE TO ACCOUNT FOR ADDITIONAL HEIGHT NECESSARY FOR RTD AND ACCESS.