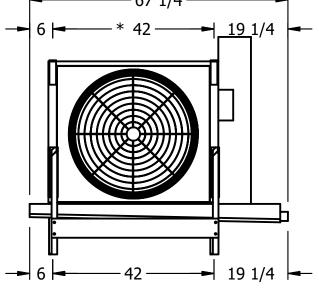

## EVAPCO, INC.

N.T.S. CUSTOMER EJETME1-11104E0200F1LA EJETME1-SE-16 9/11/2025 NOTES: 1) \* = HANGER HOLE LOCATION. 2) RIGHT HAND MODEL SHOWN. 3) HANGER HOLES ARE FOR 3/4 INCH THREADED ROD. 4) WATER DEFROST ADDS 1 3/4" INCHES TO HEIGHT OF STANDARD UNIT AND CHANGES DRAIN SIZE. 5) ALL DIMENSIONS ARE FOR REFERENCE AND SHOULD NOT BE USED FOR PREFABRICATION OF PIPING OR SUPPORTS. 6) \*\*= HEIGHT OF SUCTION HEADER AND INSTALLED THERMOWELL FITTING ABOVE CABINET. CUSTOMER IS RESPONSIBLE TO ACCOUNT FOR ADDITIONAL HEIGHT NECESSARY FOR RTD AND ACCESS. - 46 3/8 — \* 41 3/8 ---67 1/4 **→** 19 1/4