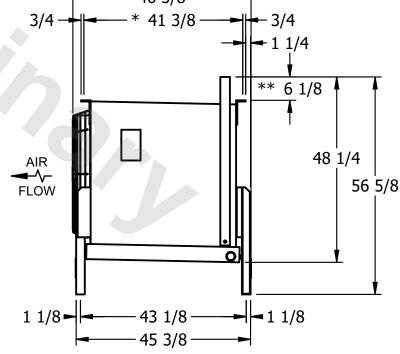

## EVAPCO, INC.

N.T.S. CUSTOMER EJETME1-11104E0200F1LA EJETME1-SE-16 9/11/2025 NOTES: 1) \* = HANGER HOLE LOCATION. 2) RIGHT HAND MODEL SHOWN. 3) HANGER HOLES ARE FOR 3/4 INCH THREADED ROD. 4) WATER DEFROST ADDS 1 3/4" INCHES TO HEIGHT OF STANDARD UNIT AND CHANGES DRAIN SIZE. 5) ALL DIMENSIONS ARE FOR REFERENCE AND SHOULD NOT BE USED FOR PREFABRICATION OF PIPING OR SUPPORTS. 6) \*\*= HEIGHT OF SUCTION HEADER AND INSTALLED THERMOWELL FITTING ABOVE CABINET. CUSTOMER IS RESPONSIBLE TO ACCOUNT FOR ADDITIONAL HEIGHT NECESSARY FOR RTD AND ACCESS. - 46 3/8 — \* 41 3/8 ---67 1/4 **→** 19 1/4