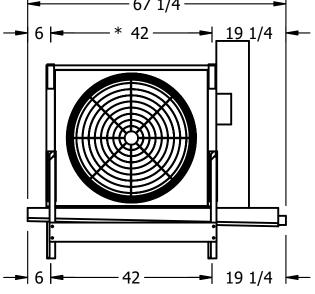

## EVAPCO, INC.

N.T.S. CUSTOMER EJETME1-11106E0033F1KA EJETME1-SE-16 9/12/2025 NOTES: 1) \* = HANGER HOLE LOCATION. 2) RIGHT HAND MODEL SHOWN. 3) HANGER HOLES ARE FOR 3/4 INCH THREADED ROD. 4) WATER DEFROST ADDS 1 3/4" INCHES TO HEIGHT OF STANDARD UNIT AND CHANGES DRAIN SIZE. 5) ALL DIMENSIONS ARE FOR REFERENCE AND SHOULD NOT BE USED FOR PREFABRICATION OF PIPING OR SUPPORTS. 6) \*\*= HEIGHT OF SUCTION HEADER AND INSTALLED THERMOWELL FITTING ABOVE CABINET. CUSTOMER IS RESPONSIBLE TO ACCOUNT FOR ADDITIONAL HEIGHT NECESSARY FOR RTD AND ACCESS. - 46 3/8 — \* 41 3/8 ---67 1/4