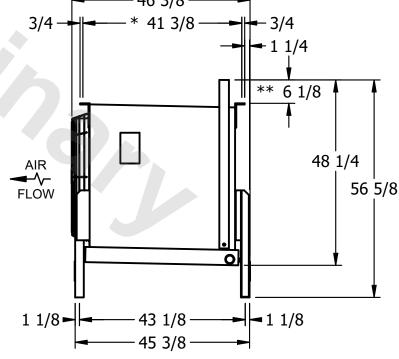

## EVAPCO, INC.

N.T.S. CUSTOMER EJETME1-11106E0033F1KA EJETME1-SE-16 9/12/2025 NOTES: 1) \* = HANGER HOLE LOCATION. 2) RIGHT HAND MODEL SHOWN. 3) HANGER HOLES ARE FOR 3/4 INCH THREADED ROD. 4) WATER DEFROST ADDS 1 3/4" INCHES TO HEIGHT OF STANDARD UNIT AND CHANGES DRAIN SIZE. 5) ALL DIMENSIONS ARE FOR REFERENCE AND SHOULD NOT BE USED FOR PREFABRICATION OF PIPING OR SUPPORTS. 6) \*\*= HEIGHT OF SUCTION HEADER AND INSTALLED THERMOWELL FITTING ABOVE CABINET. CUSTOMER IS RESPONSIBLE TO ACCOUNT FOR ADDITIONAL HEIGHT NECESSARY FOR RTD AND ACCESS. - 46 3/8 — \* 41 3/8 ---67 1/4