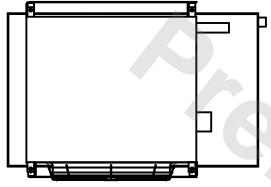

REV. 0 DATE 7/17/2025

NOTES:

1) \* = HANGER HOLE LOCATION.
2) RIGHT HAND MODEL SHOWN.

ROOM

- 3) HANGER HOLES ARE FOR 3/4 INCH THREADED ROD.
- 4) WATER DEFROST ADDS 1 3/4" INCHES TO HEIGHT OF STANDARD UNIT AND CHANGES DRAIN SIZE.
- 5) ALL DIMENSIONS ARE FOR REFERENCE AND SHOULD NOT BE USED FOR PREFABRICATION OF PIPING OR SUPPORTS.
- 6) \*\*= HEIGHT OF SUCTION HEADER AND INSTALLED THERMOWELL FITTING ABOVE CABINET. CUSTOMER IS RESPONSIBLE TO ACCOUNT FOR ADDITIONAL HEIGHT NECESSARY FOR RTD AND ACCESS.