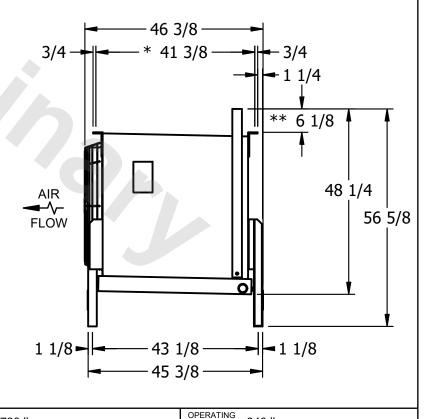

## EVAPCO, INC.

SHIPPING

WEIGHT

790 lbs

CUSTOMER

MODEL # EJETME1-11104B0500F1LA

SCALE N.T.S.

DWG. # EJETME1-SE-16

REV. 0 DATE 7/17/2025

NOTES:

1) \* = HANGER HOLE LOCATION.
2) RIGHT HAND MODEL SHOWN.

ROOM

- 3) HANGER HOLES ARE FOR 3/4 INCH THREADED ROD.
- 4) WATER DEFROST ADDS 1 3/4" INCHES TO HEIGHT OF STANDARD UNIT AND CHANGES DRAIN SIZE.
- 5) ALL DIMENSIONS ARE FOR REFERENCE AND SHOULD NOT BE USED FOR PREFABRICATION OF PIPING OR SUPPORTS.
- 6) \*\*= HEIGHT OF SUCTION HEADER AND INSTALLED THERMOWELL FITTING ABOVE CABINET. CUSTOMER IS RESPONSIBLE TO ACCOUNT FOR ADDITIONAL HEIGHT NECESSARY FOR RTD AND ACCESS.

WEIGHT

940 lbs