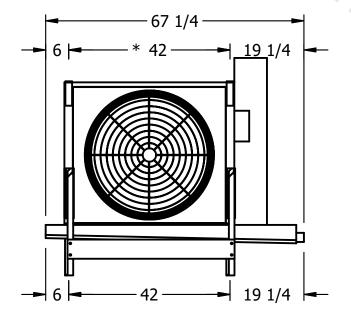

REV. 0 DATE 7/17/2025

NOTES:

1) \* = HANGER HOLE LOCATION.
2) RIGHT HAND MODEL SHOWN.

ROOM

- 3) HANGER HOLES ARE FOR 3/4 INCH THREADED ROD.
- 4) WATER DEFROST ADDS 1 3/4" INCHES TO HEIGHT OF STANDARD UNIT AND CHANGES DRAIN SIZE.
- 5) ALL DIMENSIONS ARE FOR REFERENCE AND SHOULD NOT BE USED FOR PREFABRICATION OF PIPING OR SUPPORTS.
- 6) \*\*= HEIGHT OF SUCTION HEADER AND INSTALLED THERMOWELL FITTING ABOVE CABINET. CUSTOMER IS RESPONSIBLE TO ACCOUNT FOR ADDITIONAL HEIGHT NECESSARY FOR RTD AND ACCESS.