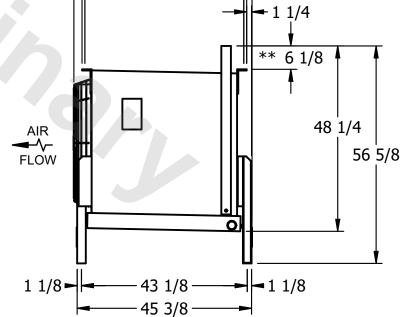

## EVAPCO, INC.

N.T.S. CUSTOMER EJETME1-1146B0075F4KA EJETME1-SE-16 7/14/2025 NOTES: 1) \* = HANGER HOLE LOCATION. 2) RIGHT HAND MODEL SHOWN. 3) HANGER HOLES ARE FOR 3/4 INCH THREADED ROD. 4) WATER DEFROST ADDS 1 3/4" INCHES TO HEIGHT OF STANDARD UNIT AND CHANGES DRAIN SIZE. 5) ALL DIMENSIONS ARE FOR REFERENCE AND SHOULD NOT BE USED FOR PREFABRICATION OF PIPING OR SUPPORTS. 6) \*\*= HEIGHT OF SUCTION HEADER AND INSTALLED THERMOWELL FITTING ABOVE CABINET. CUSTOMER IS RESPONSIBLE TO ACCOUNT FOR ADDITIONAL HEIGHT NECESSARY FOR RTD AND ACCESS. - 46 3/8 — \* 41 3/8 ---67 1/4 **→** 19 1/4 \*\* 6 1/8