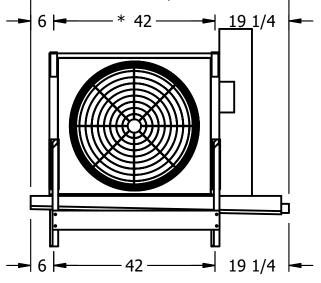

## EVAPCO, INC.

N.T.S. CUSTOMER EJETME1-1146B0075F4KA EJETME1-SE-16 7/14/2025 NOTES: 1) \* = HANGER HOLE LOCATION. 2) RIGHT HAND MODEL SHOWN. 3) HANGER HOLES ARE FOR 3/4 INCH THREADED ROD. 4) WATER DEFROST ADDS 1 3/4" INCHES TO HEIGHT OF STANDARD UNIT AND CHANGES DRAIN SIZE. 5) ALL DIMENSIONS ARE FOR REFERENCE AND SHOULD NOT BE USED FOR PREFABRICATION OF PIPING OR SUPPORTS. 6) \*\*= HEIGHT OF SUCTION HEADER AND INSTALLED THERMOWELL FITTING ABOVE CABINET. CUSTOMER IS RESPONSIBLE TO ACCOUNT FOR ADDITIONAL HEIGHT NECESSARY FOR RTD AND ACCESS. - 46 3/8 — \* 41 3/8 ---67 1/4 **→** 19 1/4 \*\* 6 1/8