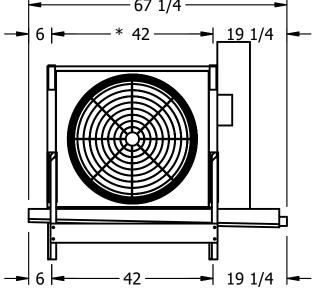

## EVAPCO, INC.

N.T.S. CUSTOMER 7/15/2025 EJETME1-1146E0050F4KA EJETME1-SE-16 NOTES: 1) \* = HANGER HOLE LOCATION. 2) RIGHT HAND MODEL SHOWN. 3) HANGER HOLES ARE FOR 3/4 INCH THREADED ROD. 4) WATER DEFROST ADDS 1 3/4" INCHES TO HEIGHT OF STANDARD UNIT AND CHANGES DRAIN SIZE. 5) ALL DIMENSIONS ARE FOR REFERENCE AND SHOULD NOT BE USED FOR PREFABRICATION OF PIPING OR SUPPORTS. 6) \*\*= HEIGHT OF SUCTION HEADER AND INSTALLED THERMOWELL FITTING ABOVE CABINET. CUSTOMER IS RESPONSIBLE TO ACCOUNT FOR ADDITIONAL HEIGHT NECESSARY FOR RTD AND ACCESS. - 46 3/8 — \* 41 3/8 ---67 1/4