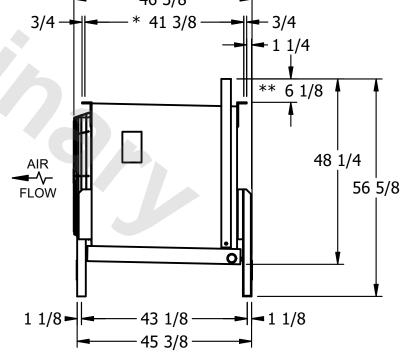

## EVAPCO, INC.

N.T.S. CUSTOMER 7/15/2025 EJETME1-1146E0050F4KA EJETME1-SE-16 NOTES: 1) \* = HANGER HOLE LOCATION. 2) RIGHT HAND MODEL SHOWN. 3) HANGER HOLES ARE FOR 3/4 INCH THREADED ROD. 4) WATER DEFROST ADDS 1 3/4" INCHES TO HEIGHT OF STANDARD UNIT AND CHANGES DRAIN SIZE. 5) ALL DIMENSIONS ARE FOR REFERENCE AND SHOULD NOT BE USED FOR PREFABRICATION OF PIPING OR SUPPORTS. 6) \*\*= HEIGHT OF SUCTION HEADER AND INSTALLED THERMOWELL FITTING ABOVE CABINET. CUSTOMER IS RESPONSIBLE TO ACCOUNT FOR ADDITIONAL HEIGHT NECESSARY FOR RTD AND ACCESS. - 46 3/8 — \* 41 3/8 ---67 1/4