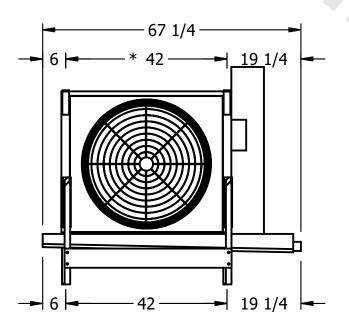

## EVAPCO, INC.

SHIPPING

WEIGHT

650 lbs

N.T.S. CUSTOMER EJETME1-11103B0075F4LA EJETME1-SE-16 9/3/2025 NOTES: 1) \* = HANGER HOLE LOCATION. 2) RIGHT HAND MODEL SHOWN. 3) HANGER HOLES ARE FOR 3/4 INCH THREADED ROD. 4) WATER DEFROST ADDS 1 3/4" INCHES TO HEIGHT OF STANDARD UNIT AND CHANGES DRAIN SIZE.

## 5) ALL DIMENSIONS ARE FOR REFERENCE AND SHOULD NOT

BE USED FOR PREFABRICATION OF PIPING OR SUPPORTS. 6) \*\*= HEIGHT OF SUCTION HEADER AND INSTALLED THERMOWELL FITTING ABOVE CABINET. CUSTOMER IS RESPONSIBLE TO ACCOUNT FOR ADDITIONAL HEIGHT NECESSARY FOR RTD AND ACCESS.