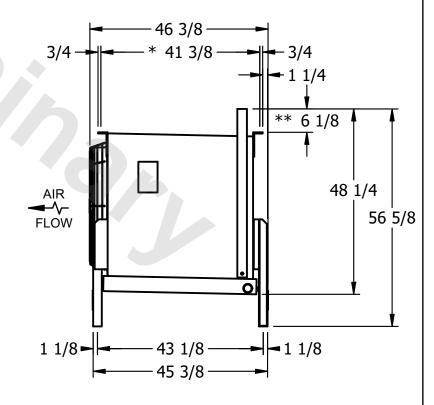

## EVAPCO, INC.

SHIPPING

WEIGHT

650 lbs

N.T.S. CUSTOMER EJETME1-11103B0075F4LA EJETME1-SE-16 9/3/2025 NOTES: 1) \* = HANGER HOLE LOCATION. 2) RIGHT HAND MODEL SHOWN. 3) HANGER HOLES ARE FOR 3/4 INCH THREADED ROD. 4) WATER DEFROST ADDS 1 3/4" INCHES TO HEIGHT OF STANDARD UNIT AND CHANGES DRAIN SIZE.

## 5) ALL DIMENSIONS ARE FOR REFERENCE AND SHOULD NOT

BE USED FOR PREFABRICATION OF PIPING OR SUPPORTS. 6) \*\*= HEIGHT OF SUCTION HEADER AND INSTALLED THERMOWELL FITTING ABOVE CABINET. CUSTOMER IS RESPONSIBLE TO ACCOUNT FOR ADDITIONAL HEIGHT NECESSARY FOR RTD AND ACCESS.