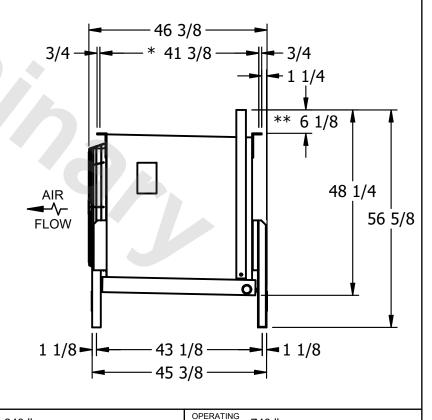

## EVAPCO, INC.

SHIPPING

WEIGHT

640 lbs

N.T.S. CUSTOMER EJETME1-11103F0100F1KA EJETME1-SE-16 9/9/2025 NOTES: 1) \* = HANGER HOLE LOCATION.

ROOM

- 2) RIGHT HAND MODEL SHOWN.
- 3) HANGER HOLES ARE FOR 3/4 INCH THREADED ROD.
- 4) WATER DEFROST ADDS 1 3/4" INCHES TO HEIGHT OF STANDARD UNIT AND CHANGES DRAIN SIZE.
- 5) ALL DIMENSIONS ARE FOR REFERENCE AND SHOULD NOT BE USED FOR PREFABRICATION OF PIPING OR SUPPORTS.
- 6) \*\*= HEIGHT OF SUCTION HEADER AND INSTALLED THERMOWELL FITTING ABOVE CABINET. CUSTOMER IS RESPONSIBLE TO ACCOUNT FOR ADDITIONAL HEIGHT NECESSARY FOR RTD AND ACCESS.