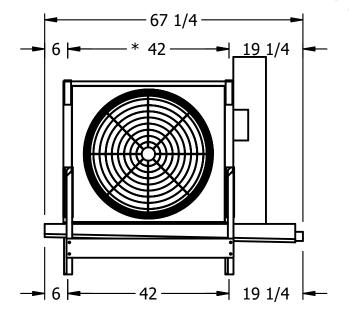

## EVAPCO, INC.

SHIPPING

WEIGHT

640 lbs

N.T.S. CUSTOMER EJETME1-11103F0100F1KA EJETME1-SE-16 9/9/2025 NOTES: 1) \* = HANGER HOLE LOCATION.

ROOM

- 2) RIGHT HAND MODEL SHOWN.
- 3) HANGER HOLES ARE FOR 3/4 INCH THREADED ROD.
- 4) WATER DEFROST ADDS 1 3/4" INCHES TO HEIGHT OF STANDARD UNIT AND CHANGES DRAIN SIZE.
- 5) ALL DIMENSIONS ARE FOR REFERENCE AND SHOULD NOT BE USED FOR PREFABRICATION OF PIPING OR SUPPORTS.
- 6) \*\*= HEIGHT OF SUCTION HEADER AND INSTALLED THERMOWELL FITTING ABOVE CABINET. CUSTOMER IS RESPONSIBLE TO ACCOUNT FOR ADDITIONAL HEIGHT NECESSARY FOR RTD AND ACCESS.