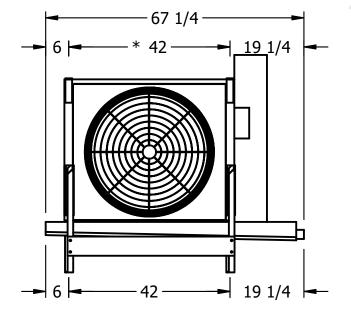

## EVAPCO, INC.

SHIPPING

WEIGHT

680 lbs

N.T.S. CUSTOMER EJETME1-11104F0150F1LA EJETME1-SE-16 9/11/2025 NOTES: 1) \* = HANGER HOLE LOCATION.

ROOM

- 2) RIGHT HAND MODEL SHOWN.
- 3) HANGER HOLES ARE FOR 3/4 INCH THREADED ROD.
- 4) WATER DEFROST ADDS 1 3/4" INCHES TO HEIGHT OF STANDARD UNIT AND CHANGES DRAIN SIZE.
- 5) ALL DIMENSIONS ARE FOR REFERENCE AND SHOULD NOT BE USED FOR PREFABRICATION OF PIPING OR SUPPORTS.
- 6) \*\*= HEIGHT OF SUCTION HEADER AND INSTALLED THERMOWELL FITTING ABOVE CABINET. CUSTOMER IS RESPONSIBLE TO ACCOUNT FOR ADDITIONAL HEIGHT NECESSARY FOR RTD AND ACCESS.