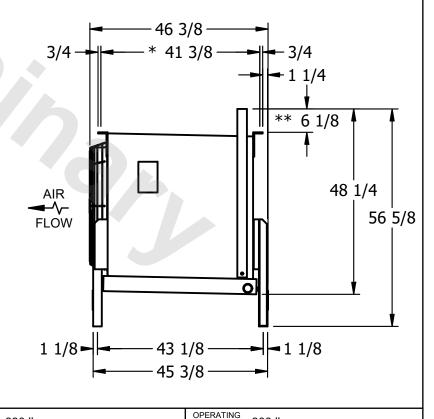

## EVAPCO, INC.

SHIPPING

WEIGHT

680 lbs

N.T.S. CUSTOMER EJETME1-11104F0150F1LA EJETME1-SE-16 9/11/2025 NOTES: 1) \* = HANGER HOLE LOCATION.

ROOM

- 2) RIGHT HAND MODEL SHOWN.
- 3) HANGER HOLES ARE FOR 3/4 INCH THREADED ROD.
- 4) WATER DEFROST ADDS 1 3/4" INCHES TO HEIGHT OF STANDARD UNIT AND CHANGES DRAIN SIZE.
- 5) ALL DIMENSIONS ARE FOR REFERENCE AND SHOULD NOT BE USED FOR PREFABRICATION OF PIPING OR SUPPORTS.
- 6) \*\*= HEIGHT OF SUCTION HEADER AND INSTALLED THERMOWELL FITTING ABOVE CABINET. CUSTOMER IS RESPONSIBLE TO ACCOUNT FOR ADDITIONAL HEIGHT NECESSARY FOR RTD AND ACCESS.

WEIGHT

800 lbs