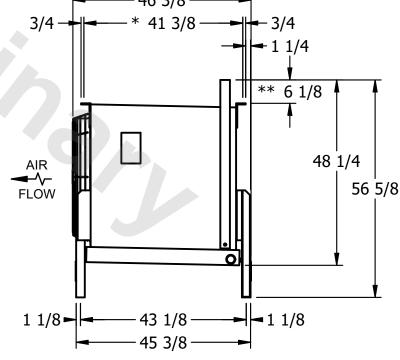

## EVAPCO, INC.

N.T.S. CUSTOMER EJETME1-11104H0075F1JA EJETME1-SE-16 9/11/2025 NOTES: 1) \* = HANGER HOLE LOCATION. 2) RIGHT HAND MODEL SHOWN. 3) HANGER HOLES ARE FOR 3/4 INCH THREADED ROD. 4) WATER DEFROST ADDS 1 3/4" INCHES TO HEIGHT OF STANDARD UNIT AND CHANGES DRAIN SIZE. 5) ALL DIMENSIONS ARE FOR REFERENCE AND SHOULD NOT BE USED FOR PREFABRICATION OF PIPING OR SUPPORTS. 6) \*\*= HEIGHT OF SUCTION HEADER AND INSTALLED THERMOWELL FITTING ABOVE CABINET. CUSTOMER IS RESPONSIBLE TO ACCOUNT FOR ADDITIONAL HEIGHT NECESSARY FOR RTD AND ACCESS. - 46 3/8 — \* 41 3/8 ---67 1/4 **→** 19 1/4