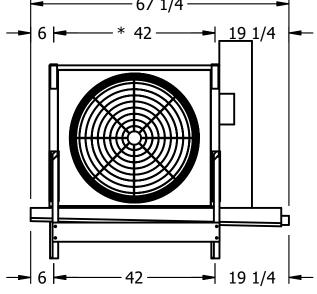

## EVAPCO, INC.

N.T.S. CUSTOMER EJETME1-11104H0075F1JA EJETME1-SE-16 9/11/2025 NOTES: 1) \* = HANGER HOLE LOCATION. 2) RIGHT HAND MODEL SHOWN. 3) HANGER HOLES ARE FOR 3/4 INCH THREADED ROD. 4) WATER DEFROST ADDS 1 3/4" INCHES TO HEIGHT OF STANDARD UNIT AND CHANGES DRAIN SIZE. 5) ALL DIMENSIONS ARE FOR REFERENCE AND SHOULD NOT BE USED FOR PREFABRICATION OF PIPING OR SUPPORTS. 6) \*\*= HEIGHT OF SUCTION HEADER AND INSTALLED THERMOWELL FITTING ABOVE CABINET. CUSTOMER IS RESPONSIBLE TO ACCOUNT FOR ADDITIONAL HEIGHT NECESSARY FOR RTD AND ACCESS. - 46 3/8 — \* 41 3/8 ---67 1/4 **→** 19 1/4