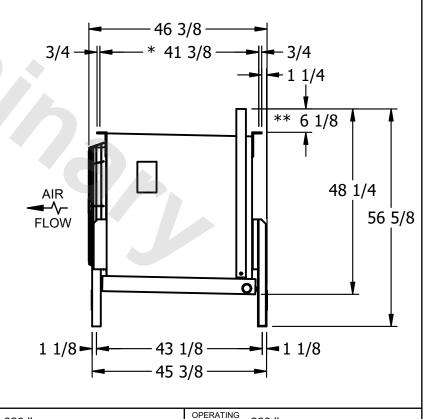

REV. 0 DATE 9/11/2025

NOTES:

1) \* = HANGER HOLE LOCATION.
2) RIGHT HAND MODEL SHOWN.
3) HANGER HOLES ARE FOR 3/4 INCH THREADED ROD.

ROOM

- 4) WATER DEFROST ADDS 1 3/4" INCHES TO HEIGHT OF STANDARD UNIT AND CHANGES DRAIN SIZE.
- 5) ALL DIMENSIONS ARE FOR REFERENCE AND SHOULD NOT BE USED FOR PREFABRICATION OF PIPING OR SUPPORTS.
- 6) \*\*= HEIGHT OF SUCTION HEADER AND INSTALLED THERMOWELL FITTING ABOVE CABINET. CUSTOMER IS RESPONSIBLE TO ACCOUNT FOR ADDITIONAL HEIGHT NECESSARY FOR RTD AND ACCESS.

WEIGHT

960 lbs