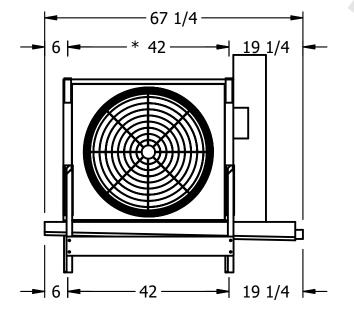

REV. 0 DATE 9/11/2025

NOTES:

1) \* = HANGER HOLE LOCATION.
2) RIGHT HAND MODEL SHOWN.
3) HANGER HOLES ARE FOR 3/4 INCH THREADED ROD.

ROOM

- 4) WATER DEFROST ADDS 1 3/4" INCHES TO HEIGHT OF STANDARD UNIT AND CHANGES DRAIN SIZE.
- 5) ALL DIMENSIONS ARE FOR REFERENCE AND SHOULD NOT BE USED FOR PREFABRICATION OF PIPING OR SUPPORTS.
- 6) \*\*= HEIGHT OF SUCTION HEADER AND INSTALLED THERMOWELL FITTING ABOVE CABINET. CUSTOMER IS RESPONSIBLE TO ACCOUNT FOR ADDITIONAL HEIGHT NECESSARY FOR RTD AND ACCESS.