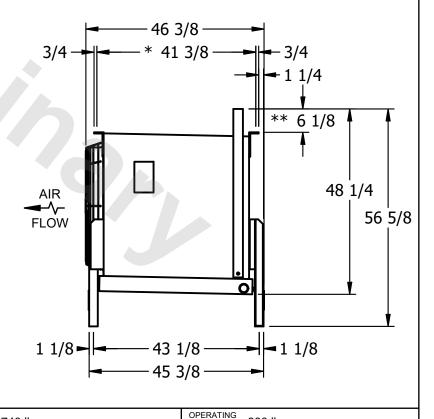

## NOTES:

- 1) \* = HANGER HOLE LOCATION.
- 2) RIGHT HAND MODEL SHOWN.
- 3) HANGER HOLES ARE FOR 3/4 INCH THREADED ROD.
- 4) WATER DEFROST ADDS 1 3/4" INCHES TO HEIGHT OF STANDARD UNIT AND CHANGES DRAIN SIZE.
- 5) ALL DIMENSIONS ARE FOR REFERENCE AND SHOULD NOT BE USED FOR PREFABRICATION OF PIPING OR SUPPORTS.
- 6) \*\*= HEIGHT OF SUCTION HEADER AND INSTALLED THERMOWELL FITTING ABOVE CABINET. CUSTOMER IS RESPONSIBLE TO ACCOUNT FOR ADDITIONAL HEIGHT NECESSARY FOR RTD AND ACCESS.

WEIGHT

900 lbs