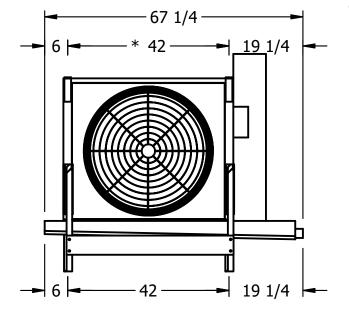

## NOTES:

- 1) \* = HANGER HOLE LOCATION.
- 2) RIGHT HAND MODEL SHOWN.
- 3) HANGER HOLES ARE FOR 3/4 INCH THREADED ROD.
- 4) WATER DEFROST ADDS 1 3/4" INCHES TO HEIGHT OF STANDARD UNIT AND CHANGES DRAIN SIZE.
- 5) ALL DIMENSIONS ARE FOR REFERENCE AND SHOULD NOT BE USED FOR PREFABRICATION OF PIPING OR SUPPORTS.
- 6) \*\*= HEIGHT OF SUCTION HEADER AND INSTALLED THERMOWELL FITTING ABOVE CABINET. CUSTOMER IS RESPONSIBLE TO ACCOUNT FOR ADDITIONAL HEIGHT NECESSARY FOR RTD AND ACCESS.