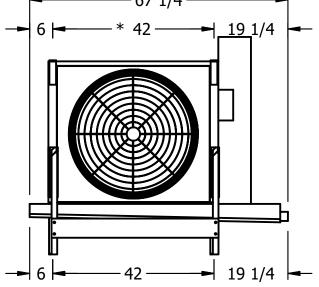

## EVAPCO, INC.

CUSTOMER N.T.S. EJETME1-1143F0075F1LA EJETME1-SE-16 9/13/2025 NOTES: 1) \* = HANGER HOLE LOCATION. 2) RIGHT HAND MODEL SHOWN. 3) HANGER HOLES ARE FOR 3/4 INCH THREADED ROD. 4) WATER DEFROST ADDS 1 3/4" INCHES TO HEIGHT OF STANDARD UNIT AND CHANGES DRAIN SIZE. 5) ALL DIMENSIONS ARE FOR REFERENCE AND SHOULD NOT BE USED FOR PREFABRICATION OF PIPING OR SUPPORTS. 6) \*\*= HEIGHT OF SUCTION HEADER AND INSTALLED THERMOWELL FITTING ABOVE CABINET. CUSTOMER IS RESPONSIBLE TO ACCOUNT FOR ADDITIONAL HEIGHT NECESSARY FOR RTD AND ACCESS. - 46 3/8 — \* 41 3/8 ---67 1/4 **→** 19 1/4