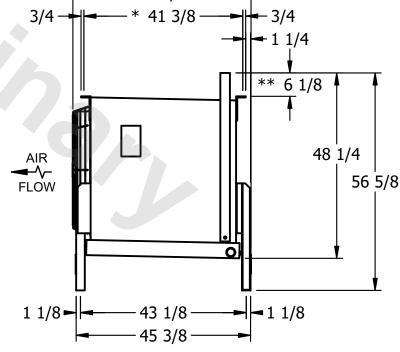

## EVAPCO, INC.

CUSTOMER N.T.S. EJETME1-1143F0075F1LA EJETME1-SE-16 9/13/2025 NOTES: 1) \* = HANGER HOLE LOCATION. 2) RIGHT HAND MODEL SHOWN. 3) HANGER HOLES ARE FOR 3/4 INCH THREADED ROD. 4) WATER DEFROST ADDS 1 3/4" INCHES TO HEIGHT OF STANDARD UNIT AND CHANGES DRAIN SIZE. 5) ALL DIMENSIONS ARE FOR REFERENCE AND SHOULD NOT BE USED FOR PREFABRICATION OF PIPING OR SUPPORTS. 6) \*\*= HEIGHT OF SUCTION HEADER AND INSTALLED THERMOWELL FITTING ABOVE CABINET. CUSTOMER IS RESPONSIBLE TO ACCOUNT FOR ADDITIONAL HEIGHT NECESSARY FOR RTD AND ACCESS. - 46 3/8 — \* 41 3/8 ---67 1/4 **→** 19 1/4