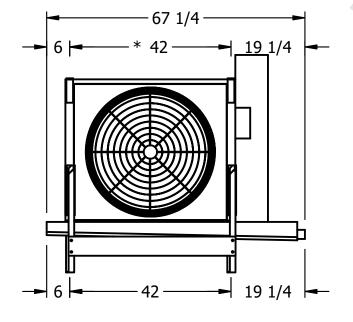

## EVAPCO, INC.

SHIPPING

WEIGHT

940 lbs

SCALEN.T.S. CUSTOMER EJETME1-11106H0100F3LA EJETME1-SE-16 9/12/2025 NOTES:

ROOM

- 1) \* = HANGER HOLE LOCATION.
- 2) RIGHT HAND MODEL SHOWN.
- 3) HANGER HOLES ARE FOR 3/4 INCH THREADED ROD.
- 4) WATER DEFROST ADDS 1 3/4" INCHES TO HEIGHT OF STANDARD UNIT AND CHANGES DRAIN SIZE.
- 5) ALL DIMENSIONS ARE FOR REFERENCE AND SHOULD NOT BE USED FOR PREFABRICATION OF PIPING OR SUPPORTS.
- 6) \*\*= HEIGHT OF SUCTION HEADER AND INSTALLED THERMOWELL FITTING ABOVE CABINET. CUSTOMER IS RESPONSIBLE TO ACCOUNT FOR ADDITIONAL HEIGHT NECESSARY FOR RTD AND ACCESS.