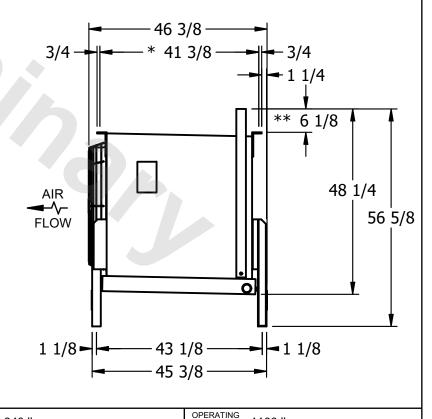

## EVAPCO, INC.

SHIPPING

WEIGHT

940 lbs

SCALEN.T.S. CUSTOMER EJETME1-11106H0100F3LA EJETME1-SE-16 9/12/2025 NOTES:

ROOM

- 1) \* = HANGER HOLE LOCATION.
- 2) RIGHT HAND MODEL SHOWN.
- 3) HANGER HOLES ARE FOR 3/4 INCH THREADED ROD.
- 4) WATER DEFROST ADDS 1 3/4" INCHES TO HEIGHT OF STANDARD UNIT AND CHANGES DRAIN SIZE.
- 5) ALL DIMENSIONS ARE FOR REFERENCE AND SHOULD NOT BE USED FOR PREFABRICATION OF PIPING OR SUPPORTS.
- 6) \*\*= HEIGHT OF SUCTION HEADER AND INSTALLED THERMOWELL FITTING ABOVE CABINET. CUSTOMER IS RESPONSIBLE TO ACCOUNT FOR ADDITIONAL HEIGHT NECESSARY FOR RTD AND ACCESS.