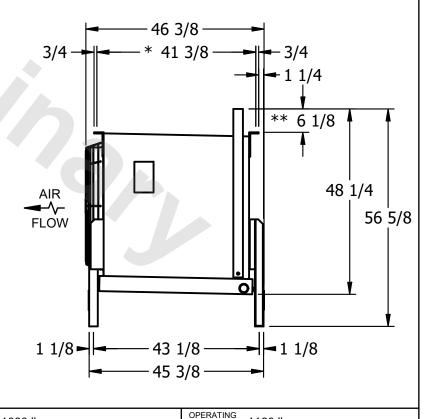

## NOTES:

- 1) \* = HANGER HOLE LOCATION.
- 2) RIGHT HAND MODEL SHOWN.
- 3) HANGER HOLES ARE FOR 3/4 INCH THREADED ROD.
- 4) WATER DEFROST ADDS 1 3/4" INCHES TO HEIGHT OF STANDARD UNIT AND CHANGES DRAIN SIZE.
- 5) ALL DIMENSIONS ARE FOR REFERENCE AND SHOULD NOT BE USED FOR PREFABRICATION OF PIPING OR SUPPORTS.
- 6) \*\*= HEIGHT OF SUCTION HEADER AND INSTALLED THERMOWELL FITTING ABOVE CABINET. CUSTOMER IS RESPONSIBLE TO ACCOUNT FOR ADDITIONAL HEIGHT NECESSARY FOR RTD AND ACCESS.

WEIGHT

1160 lbs