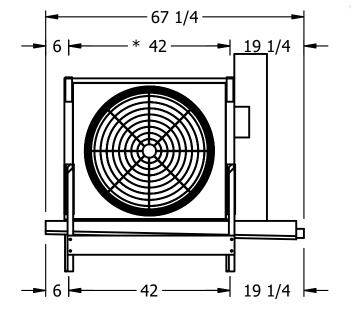

## NOTES:

- 1) \* = HANGER HOLE LOCATION.
- 2) RIGHT HAND MODEL SHOWN.
- 3) HANGER HOLES ARE FOR 3/4 INCH THREADED ROD.
- 4) WATER DEFROST ADDS 1 3/4" INCHES TO HEIGHT OF STANDARD UNIT AND CHANGES DRAIN SIZE.
- 5) ALL DIMENSIONS ARE FOR REFERENCE AND SHOULD NOT BE USED FOR PREFABRICATION OF PIPING OR SUPPORTS.
- 6) \*\*= HEIGHT OF SUCTION HEADER AND INSTALLED THERMOWELL FITTING ABOVE CABINET. CUSTOMER IS RESPONSIBLE TO ACCOUNT FOR ADDITIONAL HEIGHT NECESSARY FOR RTD AND ACCESS.