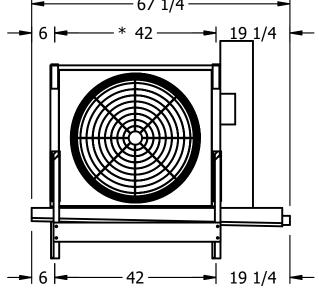

## EVAPCO, INC.

N.T.S. CUSTOMER 7/13/2025 EJETME1-1144F0100F2KA EJETME1-SE-16 NOTES: 1) \* = HANGER HOLE LOCATION. 2) RIGHT HAND MODEL SHOWN. 3) HANGER HOLES ARE FOR 3/4 INCH THREADED ROD. 4) WATER DEFROST ADDS 1 3/4" INCHES TO HEIGHT OF STANDARD UNIT AND CHANGES DRAIN SIZE. 5) ALL DIMENSIONS ARE FOR REFERENCE AND SHOULD NOT BE USED FOR PREFABRICATION OF PIPING OR SUPPORTS. 6) \*\*= HEIGHT OF SUCTION HEADER AND INSTALLED THERMOWELL FITTING ABOVE CABINET. CUSTOMER IS RESPONSIBLE TO ACCOUNT FOR ADDITIONAL HEIGHT NECESSARY FOR RTD AND ACCESS. - 46 3/8 — \* 41 3/8 ---67 1/4 **→** 19 1/4