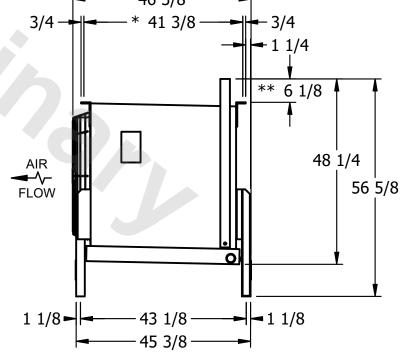

## EVAPCO, INC.

N.T.S. CUSTOMER 7/13/2025 EJETME1-1144F0100F2KA EJETME1-SE-16 NOTES: 1) \* = HANGER HOLE LOCATION. 2) RIGHT HAND MODEL SHOWN. 3) HANGER HOLES ARE FOR 3/4 INCH THREADED ROD. 4) WATER DEFROST ADDS 1 3/4" INCHES TO HEIGHT OF STANDARD UNIT AND CHANGES DRAIN SIZE. 5) ALL DIMENSIONS ARE FOR REFERENCE AND SHOULD NOT BE USED FOR PREFABRICATION OF PIPING OR SUPPORTS. 6) \*\*= HEIGHT OF SUCTION HEADER AND INSTALLED THERMOWELL FITTING ABOVE CABINET. CUSTOMER IS RESPONSIBLE TO ACCOUNT FOR ADDITIONAL HEIGHT NECESSARY FOR RTD AND ACCESS. - 46 3/8 — \* 41 3/8 ---67 1/4 **→** 19 1/4