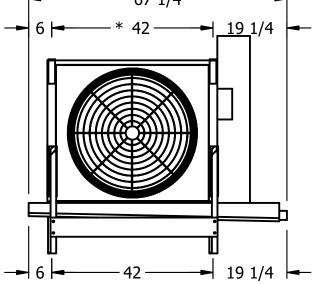

## EVAPCO, INC.

N.T.S. CUSTOMER 7/19/2025 EJETME1-1163F0033F1KA EJETME1-SE-16 NOTES: 1) \* = HANGER HOLE LOCATION. 2) RIGHT HAND MODEL SHOWN. 3) HANGER HOLES ARE FOR 3/4 INCH THREADED ROD. 4) WATER DEFROST ADDS 1 3/4" INCHES TO HEIGHT OF STANDARD UNIT AND CHANGES DRAIN SIZE. 5) ALL DIMENSIONS ARE FOR REFERENCE AND SHOULD NOT BE USED FOR PREFABRICATION OF PIPING OR SUPPORTS. 6) \*\*= HEIGHT OF SUCTION HEADER AND INSTALLED THERMOWELL FITTING ABOVE CABINET. CUSTOMER IS RESPONSIBLE TO ACCOUNT FOR ADDITIONAL HEIGHT NECESSARY FOR RTD AND ACCESS. - 46 3/8 — \* 41 3/8 ---67 1/4 **→** 19 1/4