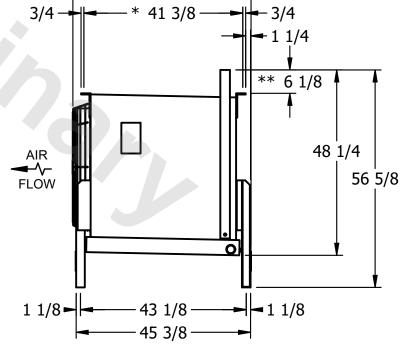

## EVAPCO, INC.

N.T.S. CUSTOMER 7/19/2025 EJETME1-1163F0033F1KA EJETME1-SE-16 NOTES: 1) \* = HANGER HOLE LOCATION. 2) RIGHT HAND MODEL SHOWN. 3) HANGER HOLES ARE FOR 3/4 INCH THREADED ROD. 4) WATER DEFROST ADDS 1 3/4" INCHES TO HEIGHT OF STANDARD UNIT AND CHANGES DRAIN SIZE. 5) ALL DIMENSIONS ARE FOR REFERENCE AND SHOULD NOT BE USED FOR PREFABRICATION OF PIPING OR SUPPORTS. 6) \*\*= HEIGHT OF SUCTION HEADER AND INSTALLED THERMOWELL FITTING ABOVE CABINET. CUSTOMER IS RESPONSIBLE TO ACCOUNT FOR ADDITIONAL HEIGHT NECESSARY FOR RTD AND ACCESS. - 46 3/8 — \* 41 3/8 ---67 1/4 **→** 19 1/4