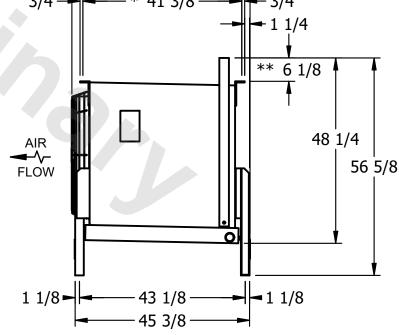

## EVAPCO, INC.

This document is the property of Evapco, Inc. It should not be copied or disclosed without prior written authorization. N.T.S. CUSTOMER EJETME1-11106B0075F4LA EJETME1-SE-16 9/11/2025 NOTES: 1) \* = HANGER HOLE LOCATION. 2) RIGHT HAND MODEL SHOWN. 3) HANGER HOLES ARE FOR 3/4 INCH THREADED ROD. 4) WATER DEFROST ADDS 1 3/4" INCHES TO HEIGHT OF STANDARD UNIT AND CHANGES DRAIN SIZE. 5) ALL DIMENSIONS ARE FOR REFERENCE AND SHOULD NOT BE USED FOR PREFABRICATION OF PIPING OR SUPPORTS. 6) \*\*= HEIGHT OF SUCTION HEADER AND INSTALLED THERMOWELL FITTING ABOVE CABINET. CUSTOMER IS RESPONSIBLE TO ACCOUNT FOR ADDITIONAL HEIGHT NECESSARY FOR RTD AND ACCESS. - 46 3/8 — \* 41 3/8 ---67 1/4 **→** 19 1/4 \*\* 6 1/8