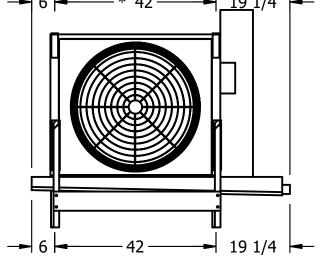

## EVAPCO, INC.

This document is the property of Evapco, Inc. It should not be copied or disclosed without prior written authorization. N.T.S. CUSTOMER EJETME1-11106B0075F4LA EJETME1-SE-16 9/11/2025 NOTES: 1) \* = HANGER HOLE LOCATION. 2) RIGHT HAND MODEL SHOWN. 3) HANGER HOLES ARE FOR 3/4 INCH THREADED ROD. 4) WATER DEFROST ADDS 1 3/4" INCHES TO HEIGHT OF STANDARD UNIT AND CHANGES DRAIN SIZE. 5) ALL DIMENSIONS ARE FOR REFERENCE AND SHOULD NOT BE USED FOR PREFABRICATION OF PIPING OR SUPPORTS. 6) \*\*= HEIGHT OF SUCTION HEADER AND INSTALLED THERMOWELL FITTING ABOVE CABINET. CUSTOMER IS RESPONSIBLE TO ACCOUNT FOR ADDITIONAL HEIGHT NECESSARY FOR RTD AND ACCESS. - 46 3/8 — \* 41 3/8 ---67 1/4 **→** 19 1/4 \*\* 6 1/8