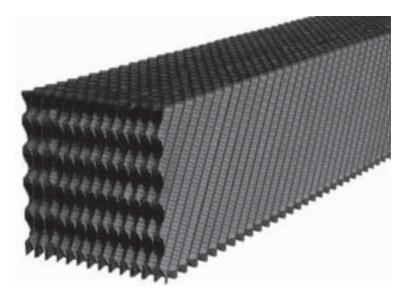

# Patented EVAPAK\* Fill

### **EFFICIENT**

The patented EVAPAK fill was developed in EVAPCO's heat transfer laboratory through thousands of hours of thermal performance testing. EVAPAK's unique crossfluted, counterflow fill pattern is designed to induce highly turbulent mixing of the air and water to provide superior heat transfer.

### **WORKING PLATFORM**

Due to the unique way in which the crossfluted sheets are bonded together, the structural integrity of the fill is greatly enhanced, making the fill useable as a working platform and providing a safe working environment to perform preventative maintenance or service.