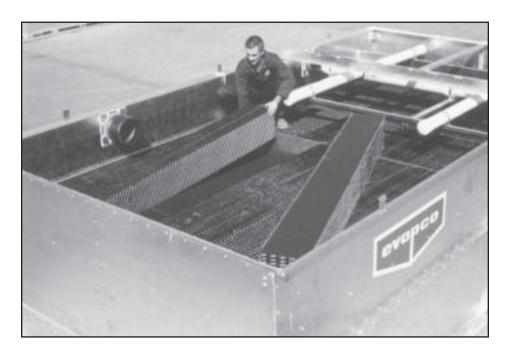

#### **EASY INSTALLATION**

The light weight, easy to handle PVC fill bundles simplify installation thereby saving labor hours and cost.

# REPLACE AND/OR ADD FILL TO YOUR EXISTING TOWER FOR THESE BENEFITS:

- Improved Overall System Performance Resulting In Reduced Costs
- Improved Efficiency
- Increased Capacity
- Reduced Maintenance

EVAPCO's factory trained replacement market specialists will visit the jobsite, evaluate your cooling tower's performance and make recommendations on how to optimize performance.