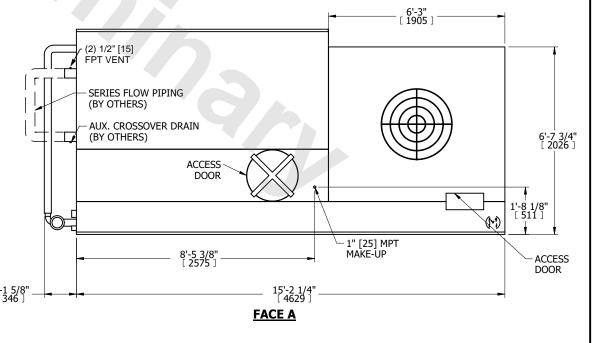

DWG. # WV050908-DRD-SF REV. SERIAL # DATE 6/20/2025

**FACE D** 

(14)

- 1. (M)- FAN MOTOR LOCATION
- 2. MPT DENOTES MALE PIPE THREAD
  FPT DENOTES FEMALE PIPE THREAD
  BFW DENOTES BEVELED FOR WELDING
  GVD DENOTES GROOVED
  FLG DENOTES FLANGE
  PE DENOTES PLAIN END
- 3. +UNIT WEIGHT DOES NOT INCLUDE ACCESSORIES (SEE ACCESSORY DRAWINGS)
- 4. 3/4" [19mm] DIA. MOUNTING HOLES. REFER TO RECOMMENDED STEEL SUPPORT DRAWING
- 5. DIMENSIONS LISTED AS FOLLOWS: ENGLISH FT IN [METRIC] [mm]
- 6. \* APPROXIMATE DIMENSIONS DO NOT USE FOR PRE-FABRICATION OF CONNECTING PIPING.
- 7. MAKE-UP WATER PRESSURE
- 20 psi [137 kPa] MIN, 50 psi [344 kPa] MAX 8. SERIES FLOW PIPING AND AUX. CROSSOVER DRAIN ARE BY OTHERS

FACE A