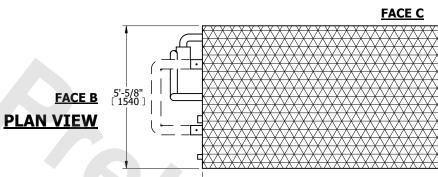

DWG. # WV050908-DRD-SF REV. SERIAL # DATE 6/20/2025

**FACE D** 

(14)

- 1. (M)- FAN MOTOR LOCATION
- 2. MPT DENOTES MALE PIPE THREAD
  FPT DENOTES FEMALE PIPE THREAD
  BFW DENOTES BEVELED FOR WELDING
  GVD DENOTES GROOVED
  FLG DENOTES FLANGE
  PE DENOTES PLAIN END
- 3. +UNIT WEIGHT DOES NOT INCLUDE ACCESSORIES (SEE ACCESSORY DRAWINGS)
- 4. 3/4" [19mm] DIA. MOUNTING HOLES. REFER TO RECOMMENDED STEEL SUPPORT DRAWING
- 5. DIMENSIONS LISTED AS FOLLOWS: ENGLISH FT IN [METRIC] [mm]
- 6. \* APPROXIMATE DIMENSIONS DO NOT USE FOR PRE-FABRICATION OF CONNECTING PIPING.
- 7. MAKE-UP WATER PRESSURE
- 20 psi [137 kPa] MIN, 50 psi [344 kPa] MAX 8. SERIES FLOW PIPING AND AUX. CROSSOVER DRAIN ARE BY OTHERS