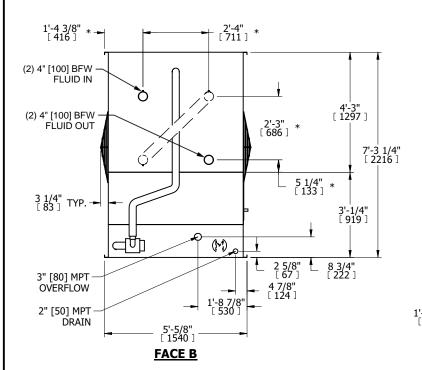

DWG. # WV050908-DRD-SF REV. SERIAL # DATE 6/20/2025

**FACE D** 

(14)

- 1. (M)- FAN MOTOR LOCATION
- 2. MPT DENOTES MALE PIPE THREAD
  FPT DENOTES FEMALE PIPE THREAD
  BFW DENOTES BEVELED FOR WELDING
  GVD DENOTES GROOVED
  FLG DENOTES FLANGE
  PE DENOTES PLAIN END
- 3. +UNIT WEIGHT DOES NOT INCLUDE ACCESSORIES (SEE ACCESSORY DRAWINGS)
- 4. 3/4" [19mm] DIA. MOUNTING HOLES. REFER TO RECOMMENDED STEEL SUPPORT DRAWING
- 5. DIMENSIONS LISTED AS FOLLOWS: ENGLISH FT IN [METRIC] [mm]
- 6. \* APPROXIMATE DIMENSIONS DO NOT USE FOR PRE-FABRICATION OF CONNECTING PIPING.
- 7. MAKE-UP WATER PRESSURE
- 20 psi [137 kPa] MIN, 50 psi [344 kPa] MAX 8. SERIES FLOW PIPING AND AUX. CROSSOVER DRAIN ARE BY OTHERS