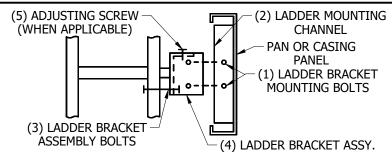

## CUSTOMER INSTALLATION NOTES:

- A. REMOVE LADDER BRACKET MOUNTING BOLTS (1) FROM LADDER MOUNTING CHANNELS (2) ON PAN CASING SECTIONS.
- B. LOOSEN, BUT DO NOT REMOVE, LADDER BRACKET ASSY. BOLTS (3).

THAN 3 FEET ADDITIONAL SUPPORT MUST BE PROVIDED BY OTHERS.

- C. TO ASSEMBLE, SLIDE LADDER BRACKET ASSY. (4) OVER LADDER MOUNTING CHANNELS (2) LOCATED ON PAN AND CASING (DO NOT REMOVE LADDER BRACKET ASSY. (4) FROM LADDER.)
- D. ALIGN HOLES AND REINSTALL LADDER BRACKET MOUNTING BOLTS (1) THROUGH LADDER BRACKET ASSY. (4) AND LADDER MOUNTING CHANNELS (2).
- E. TIGHTEN ALL BOLTS.
- F. TIGHTEN ADJUSTING SCREW (5) IN THE ADJUSTABLE MOUNTING BRACKETS WHEN APPLICABLE.