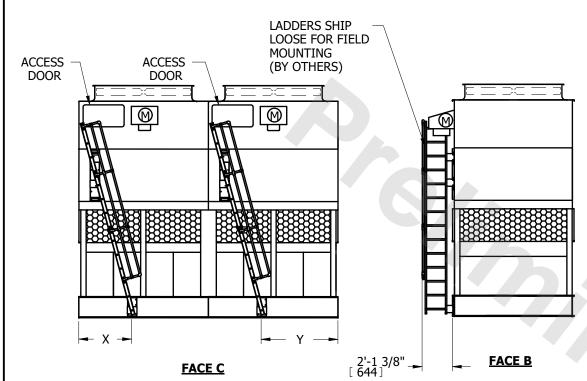

| UNIT              | eco-LRWB 8-4O12-Z          |
|-------------------|----------------------------|
| TITLE<br>SLOPED L | ADDER INSTALLATION PACKAGE |

EVAPCO, INC. Evapeo

DWG. # LDWZ0918-DA

SCALE N.T.S. DRAWN BY SLR

| MODEL #                | X DIM      |      | Y DIM       |                   |
|------------------------|------------|------|-------------|-------------------|
| MODEL #                | FT-IN      | [mm] | FT-IN       | [mm]              |
| ESWA 153-23H, 23I, 23J | 3'-1 5/8 " | 956  | 5'-10 1/4 " | 1784              |
| ESWA 153-24H, 24I, 24J | 3'-2 3/8 " | 975  | 5'-9 1/2 "  | 1765              |
| ESWA 153-25H, 25I, 25J | 3'-5 1/2 " | 1054 | 5'-6 3/8 "  | 1686              |
| ESWA 153-26H, 26I, 26J | 3'-7 7/8 " | 1114 | 5'-4"       | 1626              |
| ESWA 153-33H, 33I, 33J | 3'-2 3/8 " | 975  | 5'-9 1/2 "  | 1765              |
| ESWA 153-34H, 34I, 34J | 3'-4 3/4 " | 1035 | 5'-7 1/8 "  | 1705              |
| ESWA 153-35H, 35I, 35J | 3'-7 7/8 " | 1114 | 5'-4"       | 1626              |
| ESWA 153-36H, 36I, 36J | 3'-8 5/8 " | 1133 | 5'-3 1/4 "  | 1607              |
| ESWA 153-43I, 43J, 43K | 3'-5 5/8 " | 1057 | 5'-6 1/4 "  | 1683              |
| ESWA 153-44I, 44J, 44K | 3'-8"      | 1118 | 5'-4"       | 1626              |
| ESWA 153-45I, 45J, 45K | 3'-11"     | 1194 | 5'- 7/8 "   | 15 <del>4</del> 6 |
| ESWA 153-46I, 46J, 46K | 3'-11"     | 1194 | 5'- 7/8 "   | 1546              |

## NOTE

- 1. REFER TO RIGGING PACK FOR LADDER AND PLATFORM MOUNTING INSTRUCTIONS.
- 2.M-FAN MOTOR LOCATION
- 3. DIMENSIONS LISTED AS FOLLOWS: ENGLISH FT-IN [METRIC] [mm]
- \* THE BOTTOM OF THE LADDER IS AT THE BASE OF THE UNIT.
  IF THE UNIT IS ELEVATED THEN A LADDER EXTENSION SHOULD
  BE CONSIDERED. (CONSULT FACTORY).
  LADDER EXTENSIONS OF UP TO 3 FEET CAN BE ADDED WITHOUT
  ANY ADDITIONAL SUPPORT. FOR A LADDER EXTENSION LONGER

\*RIG LADDER BEFORE PIPING UNIT\*