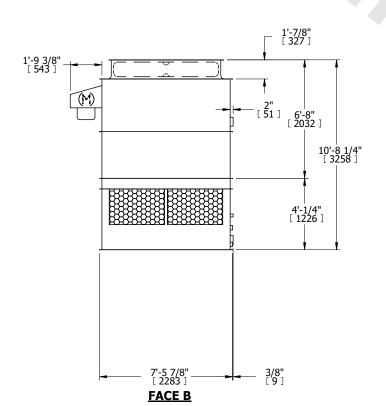

## NOTES:

- 1. (M)- FAN MOTOR LOCATION
- 2. HÉAVIEST SECTION IS UPPER SECTION
- 3. MPT DENOTES MALE PIPE THREAD FPT DENOTES FEMALE PIPE THREAD BFW DENOTES BEVELED FOR WELDING **GVD DENOTES GROOVED** FLG DENOTES FLANGE
- 4. +UNIT WEIGHT DOES NOT INCLUDE ACCESSORIES (SEE ACCESSORY DRAWINGS)
- 5. MAKE-UP WATER PRESSURE
- 20 psi MIN [137 kPa], 50 psi MAX [344 kPa] 6. 3/4" [19MM] DIA. MOUNTING HOLES. REFER TO
- RECOMENDED STEEL SUPPORT DRAWING.
- 7. DIMENSIONS LISTED AS FOLLOWS: **ENGLISH FT-IN** [METRIC] [mm]

**FACE B PLAN VIEW** 

**FACE D** 

**FACE A** 

2320 lbs+ [1055] kg+

**SHIPPING** OPERATING 3590 lbs+ [1630] kg+ 6010 lbs+ [2730] kg+ WEIGHT WEIGHT WEIGHT

HEAVIEST SECTION

NO. OF SHIPPING SECTIONS

DRAWN BY: JLG