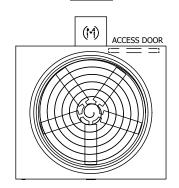

## NOTES:

- 1. (M)- FAN MOTOR LOCATION
- 2. HÉAVIEST SECTION IS UPPER SECTION
- 3. MPT DENOTES MALE PIPE THREAD FPT DENOTES FEMALE PIPE THREAD BFW DENOTES BEVELED FOR WELDING **GVD DENOTES GROOVED** FLG DENOTES FLANGE
- 4. +UNIT WEIGHT DOES NOT INCLUDE ACCESSORIES (SEE ACCESSORY DRAWINGS)
- 5. MAKE-UP WATER PRESSURE
- 20 psi MIN [137 kPa], 50 psi MAX [344 kPa] 6. 3/4" [19MM] DIA. MOUNTING HOLES. REFER TO
- RECOMENDED STEEL SUPPORT DRAWING.
- 7. DIMENSIONS LISTED AS FOLLOWS: **ENGLISH FT-IN** [METRIC] [mm]

**FACE B PLAN VIEW** 

**FACE D** 

**FACE A** 

2320 lbs+ [1055] kg+

**SHIPPING** OPERATING 3590 lbs+ [1630] kg+ 6010 lbs+ [2730] kg+ WEIGHT WEIGHT WEIGHT

HEAVIEST SECTION

NO. OF SHIPPING SECTIONS

DRAWN BY: JLG