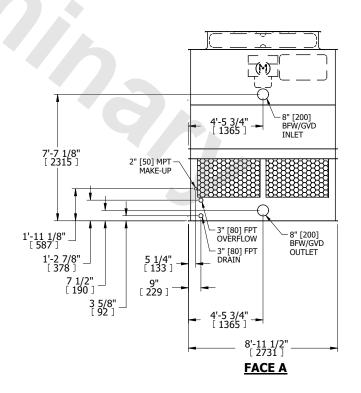

## NOTES:

- 1. (M)- FAN MOTOR LOCATION
- 2. HÉAVIEST SECTION IS UPPER SECTION
- 3. MPT DENOTES MALE PIPE THREAD FPT DENOTES FEMALE PIPE THREAD BFW DENOTES BEVELED FOR WELDING GVD DENOTES GROOVED
- FLG DENOTES FLANGE 4. +UNIT WEIGHT DOES NOT INCLUDE
- ACCESSORIES (SEE ACCESSORY DRAWINGS)
  5. MAKE-UP WATER PRESSURE
- 20 psi MiN [137 kPa], 50 psi MAX [344 kPa]
  6. 3/4" [19MM] DIA. MOUNTING HOLES. REFER TO RECOMENDED STEEL SUPPORT DRAWING.
- 7. DIMENSIONS LISTED AS FOLLOWS: ENGLISH FT-IN [METRIC] [mm]

FACE B
PLAN VIEW

**FACE D** 

**FACE A** 

SHIPPING WEIGHT 4250 lbs+ [1930] kg+ OPERATING WEIGHT

7090 lbs+ [3220] kg+

HEAVIEST SECTION WEIGHT

2810 lbs+ [1275] kg+

NO. OF SHIPPING SECTIONS