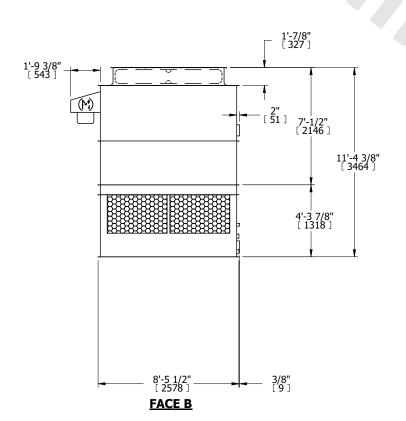

## NOTES:

- 1. (M)- FAN MOTOR LOCATION
- 2. HÉAVIEST SECTION IS UPPER SECTION
- 3. MPT DENOTES MALE PIPE THREAD FPT DENOTES FEMALE PIPE THREAD BFW DENOTES BEVELED FOR WELDING GVD DENOTES GROOVED
- FLG DENOTES FLANGE 4. +UNIT WEIGHT DOES NOT INCLUDE
- ACCESSORIES (SEE ACCESSORY DRAWINGS)
  5. MAKE-UP WATER PRESSURE
- 20 psi MiN [137 kPa], 50 psi MAX [344 kPa]
  6. 3/4" [19MM] DIA. MOUNTING HOLES. REFER TO RECOMENDED STEEL SUPPORT DRAWING.
- 7. DIMENSIONS LISTED AS FOLLOWS: ENGLISH FT-IN [METRIC] [mm]

FACE B
PLAN VIEW

**FACE D** 

**FACE A** 

SHIPPING WEIGHT 4250 lbs+ [1930] kg+ OPERATING WEIGHT

7090 lbs+ [3220] kg+

HEAVIEST SECTION WEIGHT

2810 lbs+ [1275] kg+

NO. OF SHIPPING SECTIONS