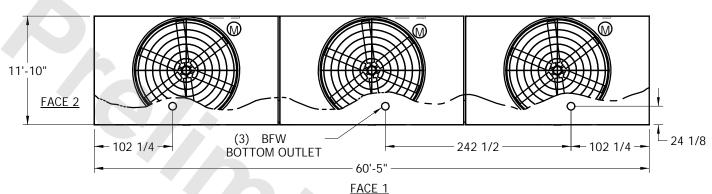

## NOTES:

- 1. (M)- FAN MOTOR LOCATION
- 2. HEAVIEST SECTION IS UPPER SECTION
- 3. MPT DENOTES MALE PIPE THREAD FPT DENOTES FEMALE PIPE THREAD BFW DENOTES BEVELED FOR WELDING
- 4. +UNIT WEIGHT DOES NOT INCLUDE ACCESSORIES (SEE SEPARATE DRAWINGS FOR ACCESSORIES)
- 3/4" DIA. MOUNTING HOLES. REFER TO RECOMMENDED STEEL SUPPORT DRAWING

## PLAN VIEW

OPERATING

WEIGHT

50460

8420

HEAVIEST SECTION

WEIGHT

lbs.

NO. OF SHIPPING SECTIONS

lbs.

6