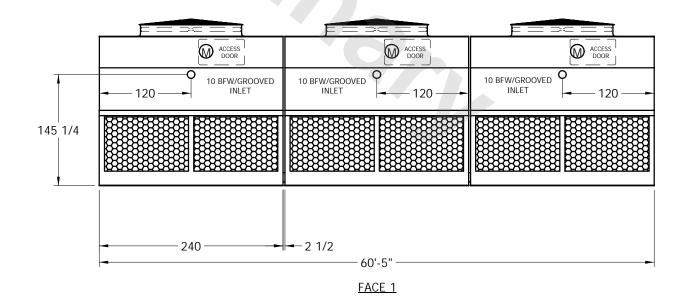

## NOTES:

- 1. (M)- FAN MOTOR LOCATION
- 2. HEAVIEST SECTION IS UPPER SECTION
- 3. MPT DENOTES MALE PIPE THREAD FPT DENOTES FEMALE PIPE THREAD BFW DENOTES BEVELED FOR WELDING
- 4. +UNIT WEIGHT DOES NOT INCLUDE ACCESSORIES (SEE SEPARATE DRAWINGS FOR ACCESSORIES)
- 3/4" DIA. MOUNTING HOLES. REFER TO RECOMMENDED STEEL SUPPORT DRAWING

## PLAN VIEW

OPERATING

WEIGHT

50460

8420

HEAVIEST SECTION

WEIGHT

lbs.

NO. OF SHIPPING SECTIONS

lbs.

6