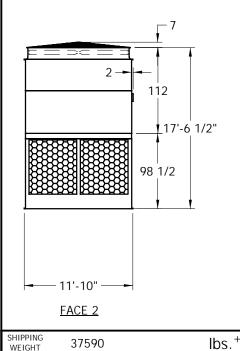

## NOTES:

- 1. (M)- FAN MOTOR LOCATION
- 2. HEAVIEST SECTION IS UPPER SECTION
- 3. MPT DENOTES MALE PIPE THREAD FPT DENOTES FEMALE PIPE THREAD BFW DENOTES BEVELED FOR WELDING
- 4. +UNIT WEIGHT DOES NOT INCLUDE ACCESSORIES (SEE SEPARATE DRAWINGS FOR ACCESSORIES)
- 3/4" DIA. MOUNTING HOLES. REFER TO RECOMMENDED STEEL SUPPORT DRAWING

## PLAN VIEW

OPERATING

WEIGHT

50460

8420

HEAVIEST SECTION

WEIGHT

lbs.

NO. OF SHIPPING SECTIONS

lbs.

6