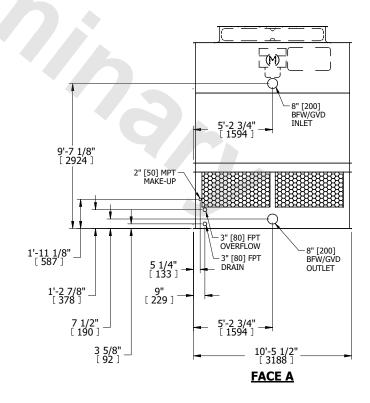

## NOTES:

- 1. (M)- FAN MOTOR LOCATION
- 2. HÉAVIEST SECTION IS UPPER SECTION
- 3. MPT DENOTES MALE PIPE THREAD FPT DENOTES FEMALE PIPE THREAD BFW DENOTES BEVELED FOR WELDING **GVD DENOTES GROOVED** FLG DENOTES FLANGE
- 4. +UNIT WEIGHT DOES NOT INCLUDE ACCESSORIES (SEE ACCESSORY DRAWINGS)
- 5. MAKE-UP WATER PRESSURE 20 psi MIN [137 kPa], 50 psi MAX [344 kPa]
- 6. 3/4" [19MM] DIA. MOUNTING HOLES. REFER TO RECOMENDED STEEL SUPPORT DRAWING.
- 7. DIMENSIONS LISTED AS FOLLOWS: **ENGLISH FT-IN** [METRIC] [mm]

## **FACE A**

DRAWN BY: JLG NO. OF SHIPPING SECTIONS **SHIPPING** OPERATING HEAVIEST SECTION 5470 lbs+ [2485] kg+ 8770 lbs+ [3980] kg+ 3870 lbs+ [1760] kg+ WEIGHT WEIGHT WEIGHT