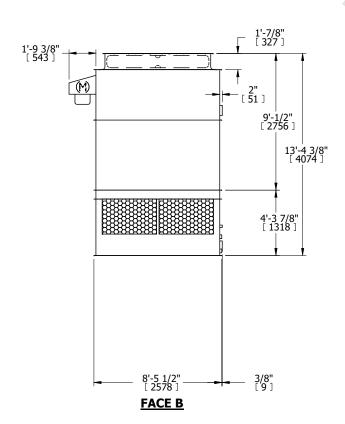

## NOTES:

- 1. (M)- FAN MOTOR LOCATION
- 2. HÉAVIEST SECTION IS UPPER SECTION
- 3. MPT DENOTES MALE PIPE THREAD FPT DENOTES FEMALE PIPE THREAD BFW DENOTES BEVELED FOR WELDING **GVD DENOTES GROOVED** FLG DENOTES FLANGE
- 4. +UNIT WEIGHT DOES NOT INCLUDE ACCESSORIES (SEE ACCESSORY DRAWINGS)
- 5. MAKE-UP WATER PRESSURE 20 psi MIN [137 kPa], 50 psi MAX [344 kPa]
- 6. 3/4" [19MM] DIA. MOUNTING HOLES. REFER TO RECOMENDED STEEL SUPPORT DRAWING.
- 7. DIMENSIONS LISTED AS FOLLOWS: **ENGLISH FT-IN** [METRIC] [mm]

**FACE B PLAN VIEW** 

**FACE D** 

## **FACE A**

DRAWN BY: JLG NO. OF SHIPPING SECTIONS **SHIPPING** OPERATING HEAVIEST SECTION 5470 lbs+ [2485] kg+ 8770 lbs+ [3980] kg+ 3870 lbs+ [1760] kg+ WEIGHT WEIGHT WEIGHT