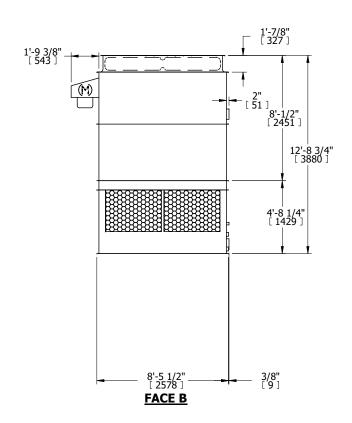

**ENGLISH FT-IN** [METRIC] [mm]

**FACE C** 

**FACE B PLAN VIEW** 

**FACE D** 

## **FACE A**

DRAWN BY: JLG SHIPPING NO. OF SHIPPING SECTIONS OPERATING HEAVIEST SECTION 5660 lbs+ [2570] kg+ 9520 lbs+ [4320] kg+ 3900 lbs+ [1770] kg+ WEIGHT WEIGHT WEIGHT