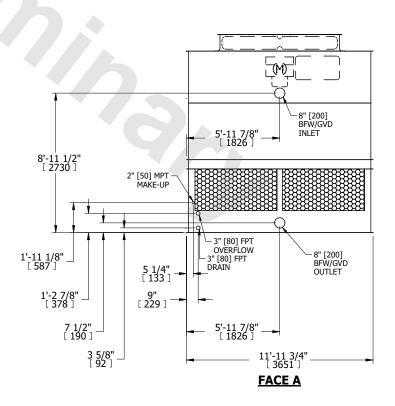

## NOTES:

- 1. (M)- FAN MOTOR LOCATION
- 2. HÉAVIEST SECTION IS UPPER SECTION
- 3. MPT DENOTES MALE PIPE THREAD FPT DENOTES FEMALE PIPE THREAD BFW DENOTES BEVELED FOR WELDING **GVD DENOTES GROOVED** FLG DENOTES FLANGE
- 4. +UNIT WEIGHT DOES NOT INCLUDE ACCESSORIES (SEE ACCESSORY DRAWINGS)
- 5. 3/4" [19MM] DIA. MOUNTING HOLES. REFER TO RECOMENDED STEEL SUPPORT DRAWING.
- 6. DIMENSIONS LISTED AS FOLLOWS:

**ENGLISH FT-IN** [METRIC] [mm]

**FACE C** 

**FACE B PLAN VIEW** 

**FACE D** 

## **FACE A**

DRAWN BY: JLG SHIPPING NO. OF SHIPPING SECTIONS OPERATING HEAVIEST SECTION 5660 lbs+ [2570] kg+ 9520 lbs+ [4320] kg+ 3900 lbs+ [1770] kg+ WEIGHT WEIGHT WEIGHT