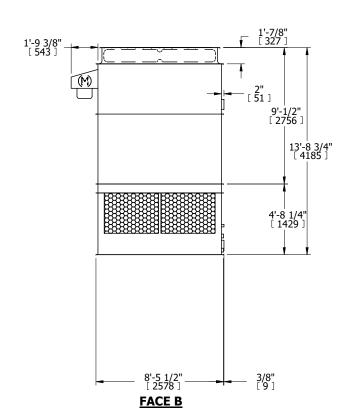

| UNIT    | COOLING TOWER |           |
|---------|---------------|-----------|
| MODEL # | AT 19-4J14    | SCALE NTS |

EVAPCO, INC. Evapeo

DWG. # T3091448-DRD-ST REV. SERIAL # DATE 7/3/2025

## NOTES:

- 1. (M)- FAN MOTOR LOCATION
- 2. HÉAVIEST SECTION IS UPPER SECTION
- 3. MPT DENOTES MALE PIPE THREAD FPT DENOTES FEMALE PIPE THREAD BFW DENOTES BEVELED FOR WELDING GVD DENOTES GROOVED FLG DENOTES FLANGE
- 4. +UNIT WEIGHT DOES NOT INCLUDE ACCESSORIES (SEE ACCESSORY DRAWINGS)
- 5. MAKE-UP WATER PRESSURE 20 psi MIN [137 kPa], 50 psi MAX [344 kPa]
- 6. 3/4" [19MM] DIA. MOUNTING HOLES. REFER TO RECOMENDED STEEL SUPPORT DRAWING.
- 7. DIMENSIONS LISTED AS FOLLOWS: ENGLISH FT-IN [METRIC] [mm]

## FACE B



**FACE C** 

**FACE D** 

## **FACE A**





SHIPPING WEIGHT 6700 lbs+ [3040] kg+ OPERATING WEIGHT 11210 lbs+ [5085] kg+ HEAVIEST SECTION 4650 lbs+ [2110] kg+

NO. OF SHIPPING SECTIONS

DRAWN BY: JLG