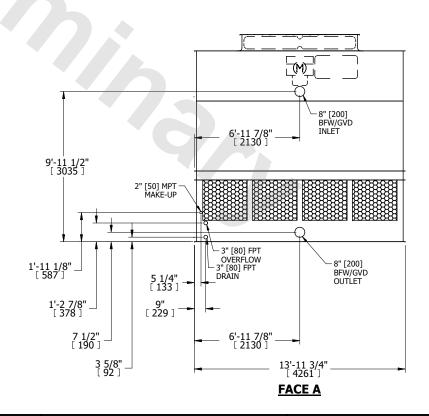

## NOTES:

- 1. (M)- FAN MOTOR LOCATION
- 2. HÉAVIEST SECTION IS UPPER SECTION
- 3. MPT DENOTES MALE PIPE THREAD FPT DENOTES FEMALE PIPE THREAD BFW DENOTES BEVELED FOR WELDING GVD DENOTES GROOVED FLG DENOTES FLANGE
- 4. +UNIT WEIGHT DOES NOT INCLUDE ACCESSORIES (SEE ACCESSORY DRAWINGS)
- 5. MAKE-UP WATER PRESSURE 20 psi MIN [137 kPa], 50 psi MAX [344 kPa]
- 6. 3/4" [19MM] DIA. MOUNTING HOLES. REFER TO RECOMENDED STEEL SUPPORT DRAWING.
- 7. DIMENSIONS LISTED AS FOLLOWS: ENGLISH FT-IN [METRIC] [mm]

## **FACE A**

SHIPPING WEIGHT 6700 lbs+ [3040] kg+ OPERATING WEIGHT 11210 lbs+ [5085] kg+ HEAVIEST SECTION 4650 lbs+ [2110] kg+

NO. OF SHIPPING SECTIONS

DRAWN BY: JLG