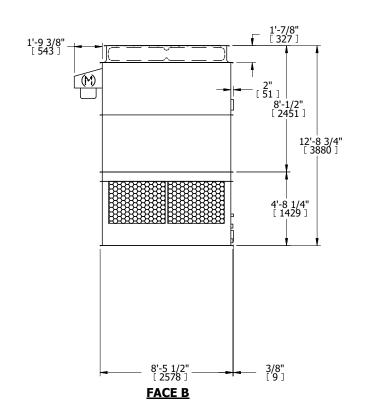

## NOTES:

- 1. (M)- FAN MOTOR LOCATION
- 2. HÉAVIEST SECTION IS UPPER SECTION
- 3. MPT DENOTES MALE PIPE THREAD FPT DENOTES FEMALE PIPE THREAD BFW DENOTES BEVELED FOR WELDING GVD DENOTES GROOVED FLG DENOTES FLANGE
- 4. +UNIT WEIGHT DOES NOT INCLUDE ACCESSORIES (SEE ACCESSORY DRAWINGS)
- 5. MAKE-UP WATER PRESSURE 20 psi MIN [137 kPa], 50 psi MAX [344 kPa]
- 6. 3/4" [19MM] DIA. MOUNTING HOLES. REFER TO RECOMENDED STEEL SUPPORT DRAWING.
- 7. DIMENSIONS LISTED AS FOLLOWS: ENGLISH FT-IN [METRIC] [mm]