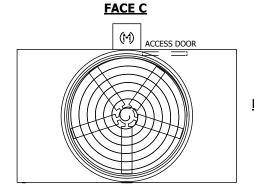

## NOTES:

- 1. (M)- FAN MOTOR LOCATION
- 2. HÉAVIEST SECTION IS UPPER SECTION
- 3. MPT DENOTES MALE PIPE THREAD FPT DENOTES FEMALE PIPE THREAD BFW DENOTES BEVELED FOR WELDING GVD DENOTES GROOVED FLG DENOTES FLANGE
- 4. +UNIT WEIGHT DOES NOT INCLUDE ACCESSORIES (SEE ACCESSORY DRAWINGS)
- 5. MAKE-UP WATER PRESSURE 20 psi MIN [137 kPa], 50 psi MAX [344 kPa]
- 6. 3/4" [19MM] DIA. MOUNTING HOLES. REFER TO RECOMENDED STEEL SUPPORT DRAWING.
- 7. DIMENSIONS LISTED AS FOLLOWS: ENGLISH FT-IN [METRIC] [mm]