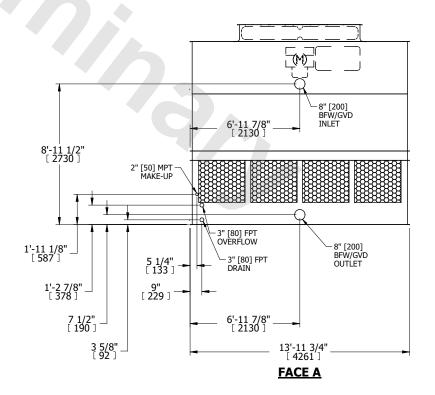

## NOTES:

- 1. (M)- FAN MOTOR LOCATION
- 2. HÉAVIEST SECTION IS UPPER SECTION
- 3. MPT DENOTES MALE PIPE THREAD FPT DENOTES FEMALE PIPE THREAD BFW DENOTES BEVELED FOR WELDING GVD DENOTES GROOVED FLG DENOTES FLANGE
- 4. +UNIT WEIGHT DOES NOT INCLUDE ACCESSORIES (SEE ACCESSORY DRAWINGS)
- 5. MAKE-UP WATER PRESSURE 20 psi MIN [137 kPa], 50 psi MAX [344 kPa]
- 6. 3/4" [19MM] DIA. MOUNTING HOLES. REFER TO RECOMENDED STEEL SUPPORT DRAWING.
- 7. DIMENSIONS LISTED AS FOLLOWS: ENGLISH FT-IN [METRIC] [mm]

## **FACE A**

SHIPPING WEIGHT 6290 lbs+ [2855] kg+ OPERATING WEIGHT

10800 lbs+ [4900] kg+

HEAVIEST SECTION WEIGHT

4240 lbs+ [1925] kg+

NO. OF SHIPPING SECTIONS

DRAWN BY: JLG