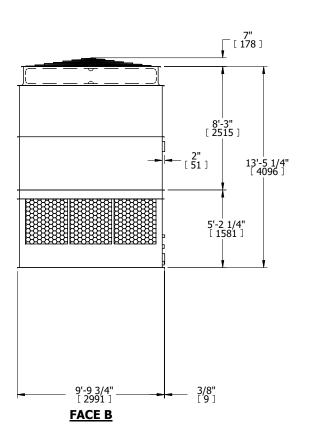

## NOTES:

- 1. (M)- FAN MOTOR LOCATION
- 2. HÉAVIEST SECTION IS UPPER SECTION
- 3. MPT DENOTES MALE PIPE THREAD FPT DENOTES FEMALE PIPE THREAD BFW DENOTES BEVELED FOR WELDING **GVD DENOTES GROOVED** FLG DENOTES FLANGE
- 4. +UNIT WEIGHT DOES NOT INCLUDE ACCESSORIES (SEE ACCESSORY DRAWINGS)
- 5. MAKE-UP WATER PRESSURE 20 psi MIN [137 kPa], 50 psi MAX [344 kPa]
- 6. 3/4" [19MM] DIA. MOUNTING HOLES. REFER TO RECOMENDED STEEL SUPPORT DRAWING.
- 7. DIMENSIONS LISTED AS FOLLOWS: **ENGLISH FT-IN** [METRIC] [mm]

**FACE B** 

**PLAN VIEW** 

**FACE C** 

ACCESS DOOR

**FACE D** 

**FACE A** 

**SHIPPING** 6790 lbs+ [3080] kg+ WEIGHT

OPERATING WEIGHT

11750 lbs+ [5330] kg+

HEAVIEST SECTION WEIGHT

4370 lbs+ [1985] kg+

NO. OF SHIPPING SECTIONS

DRAWN BY: JLG