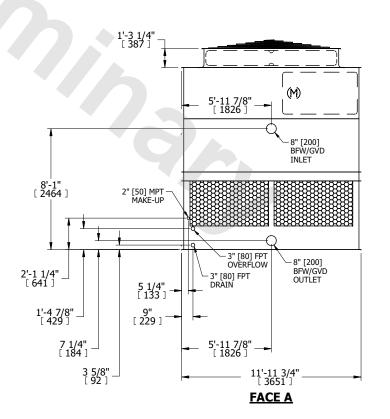

## NOTES:

- 1. (M)- FAN MOTOR LOCATION
- 2. HÉAVIEST SECTION IS UPPER SECTION
- 3. MPT DENOTES MALE PIPE THREAD FPT DENOTES FEMALE PIPE THREAD BFW DENOTES BEVELED FOR WELDING **GVD DENOTES GROOVED** FLG DENOTES FLANGE
- 4. +UNIT WEIGHT DOES NOT INCLUDE ACCESSORIES (SEE ACCESSORY DRAWINGS)
- 5. MAKE-UP WATER PRESSURE 20 psi MIN [137 kPa], 50 psi MAX [344 kPa]
- 6. 3/4" [19MM] DIA. MOUNTING HOLES. REFER TO RECOMENDED STEEL SUPPORT DRAWING.
- 7. DIMENSIONS LISTED AS FOLLOWS: **ENGLISH FT-IN** [METRIC] [mm]

**FACE B** 

**PLAN VIEW** 

**FACE C** 

ACCESS DOOR

**FACE D** 

**FACE A** 

**SHIPPING** 6790 lbs+ [3080] kg+ WEIGHT

OPERATING WEIGHT

11750 lbs+ [5330] kg+

HEAVIEST SECTION WEIGHT

4370 lbs+ [1985] kg+

NO. OF SHIPPING SECTIONS

DRAWN BY: JLG