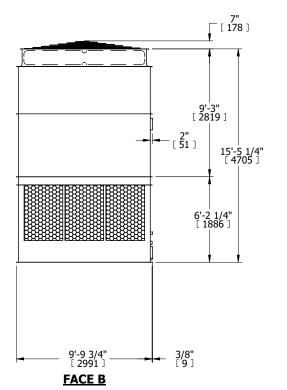

| UNIT    | COOLING TOWER |           |
|---------|---------------|-----------|
| MODEL # | AT 210-3N36   | SCALE NTS |

EVAPCO, INC. Evapeo

DWG. # T3TM2C36-DRD-ST REV. SERIAL # DATE 7/4/2025

ACCESS DOOR

## NOTES:

- 1. (M)- FAN MOTOR LOCATION
- 2. HEAVIEST SECTION IS UPPER SECTION
- 3. MPT DENOTES MALE PIPE THREAD FPT DENOTES FEMALE PIPE THREAD BFW DENOTES BEVELED FOR WELDING GVD DENOTES GROOVED FLG DENOTES FLANGE
- 4. +UNIT WEIGHT DOES NOT INCLUDE ACCESSORIES (SEE ACCESSORY DRAWINGS)
- 5. MAKE-UP WATER PRESSURE 20 psi MIN [137 kPa], 50 psi MAX [344 kPa]
- 6. 3/4" [19MM] DIA. MOUNTING HOLES. REFER TO RECOMENDED STEEL SUPPORT DRAWING.
- 7. DIMENSIONS LISTED AS FOLLOWS: ENGLISH FT-IN

[METRIC] [mm]

FACE B PLAN VIEW



FACE D

## **FACE A**





OPERATING WEIGHT

36060 lbs+ [16360] kg+

HEAVIEST SECTION WEIGHT

6850 lbs+ [3110] kg+

NO. OF SHIPPING SECTIONS

DRAWN BY: JLG