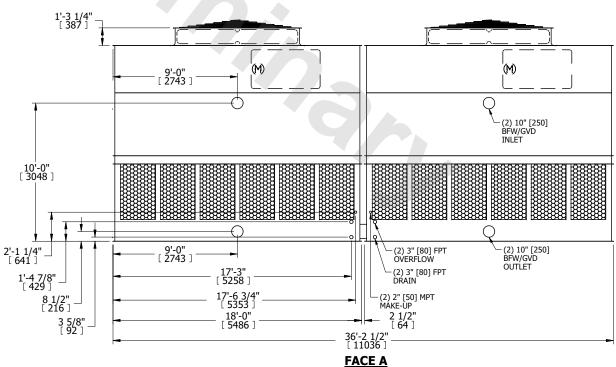

## NOTES:

- 1. (M)- FAN MOTOR LOCATION
- 2. HEAVIEST SECTION IS UPPER SECTION
- 3. MPT DENOTES MALE PIPE THREAD FPT DENOTES FEMALE PIPE THREAD BFW DENOTES BEVELED FOR WELDING GVD DENOTES GROOVED FLG DENOTES FLANGE
- 4. +UNIT WEIGHT DOES NOT INCLUDE ACCESSORIES (SEE ACCESSORY DRAWINGS)
- 5. MAKE-UP WATER PRESSURE 20 psi MIN [137 kPa], 50 psi MAX [344 kPa]
- 6. 3/4" [19MM] DIA. MOUNTING HOLES. REFER TO RECOMENDED STEEL SUPPORT DRAWING.
- 7. DIMENSIONS LISTED AS FOLLOWS: ENGLISH FT-IN

## **FACE A**

OPERATING WEIGHT

36060 lbs+ [16360] kg+

HEAVIEST SECTION WEIGHT

6850 lbs+ [3110] kg+

NO. OF SHIPPING SECTIONS

DRAWN BY: JLG