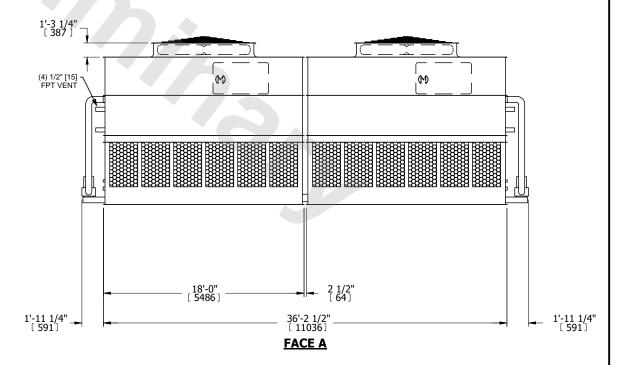

-----|-----------------------|-----------|
| MODEL # | ATWB 10-3I36          | SCALE NTS |

EVAPCO, INC. Evapeo

DWG. # WB3TM3606-DRC-ST REV. SERIAL # DATE 6/18/2025

## NOTES:

- 1. (M)- FAN MOTOR LOCATION
- 2. HEAVIEST SECTION IS UPPER SECTION
- 3. MPT DENOTES MALE PIPE THREAD
  FPT DENOTES FEMALE PIPE THREAD
  BFW DENOTES BEVELED FOR WELDING
  GVD DENOTES GROOVED
  FLG DENOTES FLANGE
  PE DENOTES PLAIN END
- 4. +UNIT WEIGHT DOES NOT INCLUDE ACCESSORIES (SEE ACCESSORY DRAWINGS)
- 5. MAKE-UP WATER PRESSURE 20 psi MIN [137 kPa], 50 psi MAX [344 kPa]
- 6. \*-APPROXIMATE DIMENSIONS DO NOT USE FOR PRE-FABRICATION OF CONNECTING PIPING
- 7. 3/4" [19mm] DIA. MOUNTING HOLES. REFER TO RECOMMENDED STEEL SUPPORT DRAWING.
- 8. DIMENSIONS LISTED AS FOLLOWS: ENGLISH FT-IN METRIC [mm]



**FACE A**