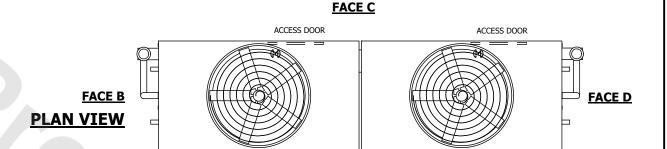

|
|---------|-----------------------|-----------|
| MODEL # | ATWB 10-3I36          | SCALE NTS |

EVAPCO, INC. Evapeo

DWG. # WB3TM3606-DRC-ST REV. SERIAL # DATE 6/18/2025

## NOTES:

- 1. (M)- FAN MOTOR LOCATION
- 2. HEAVIEST SECTION IS UPPER SECTION
- 3. MPT DENOTES MALE PIPE THREAD
  FPT DENOTES FEMALE PIPE THREAD
  BFW DENOTES BEVELED FOR WELDING
  GVD DENOTES GROOVED
  FLG DENOTES FLANGE
  PE DENOTES PLAIN END
- 4. +UNIT WEIGHT DOES NOT INCLUDE ACCESSORIES (SEE ACCESSORY DRAWINGS)
- 5. MAKE-UP WATER PRESSURE 20 psi MIN [137 kPa], 50 psi MAX [344 kPa]
- 6. \*-APPROXIMATE DIMENSIONS DO NOT USE FOR PRE-FABRICATION OF CONNECTING PIPING
- 7. 3/4" [19mm] DIA. MOUNTING HOLES. REFER TO RECOMMENDED STEEL SUPPORT DRAWING.
- 8. DIMENSIONS LISTED AS FOLLOWS: ENGLISH FT-IN METRIC [mm]



**FACE A**