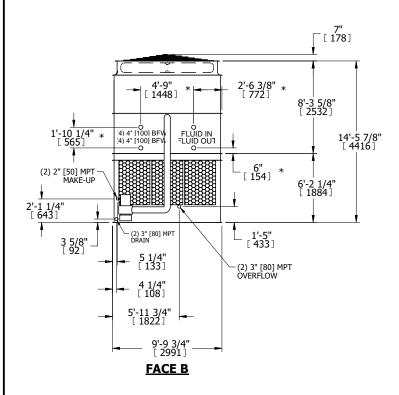

## NOTES:

- 1. (M)- FAN MOTOR LOCATION
- 2. HEAVIEST SECTION IS UPPER SECTION
- 3. MPT DENOTES MALE PIPE THREAD
  FPT DENOTES FEMALE PIPE THREAD
  BFW DENOTES BEVELED FOR WELDING
  GVD DENOTES GROOVED
  FLG DENOTES FLANGE
  PE DENOTES PLAIN END
- 4. +UNIT WEIGHT DOES NOT INCLUDE ACCESSORIES (SEE ACCESSORY DRAWINGS)
- 5. MAKE-UP WATER PRESSURE 20 psi MIN [137 kPa], 50 psi MAX [344 kPa]
- 6. \*-APPROXIMATE DIMENSIONS DO NOT USE FOR PRE-FABRICATION OF CONNECTING PIPING
- 7. 3/4" [19mm] DIA. MOUNTING HOLES. REFER TO RECOMMENDED STEEL SUPPORT DRAWING.
- 8. DIMENSIONS LISTED AS FOLLOWS: ENGLISH FT-IN METRIC [mm]