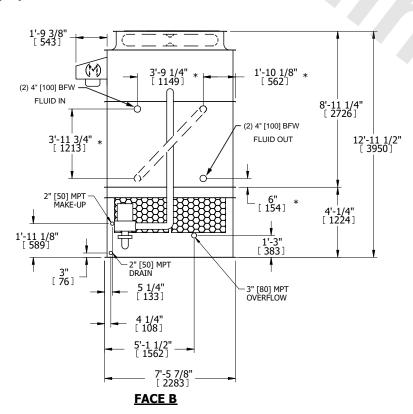

## NOTES:

- 1. (M)- FAN MOTOR LOCATION
- 2. HEAVIEST SECTION IS UPPER SECTION
- 3. MPT DENOTES MALE PIPE THREAD FPT DENOTES FEMALE PIPE THREAD BFW DENOTES BEVELED FOR WELDING **GVD DENOTES GROOVED** FLG DENOTES FLANGE PE DENOTES PLAIN END
- 4. +UNIT WEIGHT DOES NOT INCLUDE ACCESSORIES (SEE ACCESSORY DRAWINGS)
- 5. MAKE-UP WATER PRESSURE 20 psi MIN [137 kPa], 50 psi MAX [344 kPa]
- 6. \*-APPROXIMATE DIMENSIONS DO NOT USE FOR PRE-FABRICATION OF CONNECTING
- 7. SERIES FLOW PIPING AND AUX. CROSSOVER DRAIN BY OTHERS.
- 8. 3/4" [19MM] DIA. MOUNTING HOLES. REFER TO RECOMMENDED STEEL SUPPORT DRAWING.
- 9. DIMENSIONS LISTED AS FOLLOWS: **ENGLISH FT-IN** METRIC [mm]