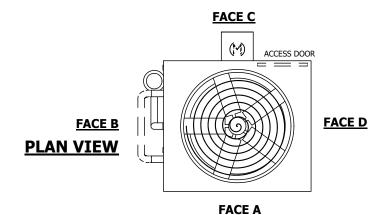

## NOTES:

- 1. (M)- FAN MOTOR LOCATION
- 2. HEAVIEST SECTION IS UPPER SECTION
- 3. MPT DENOTES MALE PIPE THREAD FPT DENOTES FEMALE PIPE THREAD BFW DENOTES BEVELED FOR WELDING **GVD DENOTES GROOVED** FLG DENOTES FLANGE PE DENOTES PLAIN END
- 4. +UNIT WEIGHT DOES NOT INCLUDE ACCESSORIES (SEE ACCESSORY DRAWINGS)
- 5. MAKE-UP WATER PRESSURE 20 psi MIN [137 kPa], 50 psi MAX [344 kPa]
- 6. \*-APPROXIMATE DIMENSIONS DO NOT USE FOR PRE-FABRICATION OF CONNECTING
- 7. SERIES FLOW PIPING AND AUX. CROSSOVER DRAIN BY OTHERS.
- 8. 3/4" [19MM] DIA. MOUNTING HOLES. REFER TO RECOMMENDED STEEL SUPPORT DRAWING.
- 9. DIMENSIONS LISTED AS FOLLOWS: **ENGLISH FT-IN** METRIC [mm]