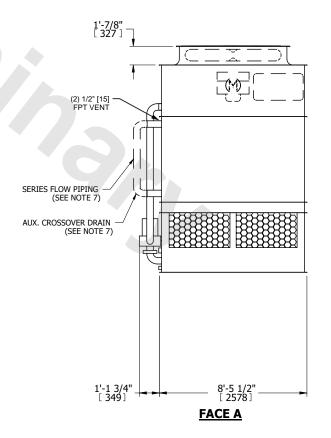

## NOTES:

- 1. (M)- FAN MOTOR LOCATION
- 2. HEAVIEST SECTION IS UPPER SECTION
- 3. MPT DENOTES MALE PIPE THREAD FPT DENOTES FEMALE PIPE THREAD BFW DENOTES BEVELED FOR WELDING **GVD DENOTES GROOVED** FLG DENOTES FLANGE PE DENOTES PLAIN END
- 4. +UNIT WEIGHT DOES NOT INCLUDE ACCESSORIES (SEE ACCESSORY DRAWINGS)
- 5. MAKE-UP WATER PRESSURE 20 psi MIN [137 kPa], 50 psi MAX [344 kPa]
- 6. \*-APPROXIMATE DIMENSIONS DO NOT USE FOR PRE-FABRICATION OF CONNECTING
- 7. SERIES FLOW PIPING AND AUX. CROSSOVER DRAIN BY OTHERS.
- 8. 3/4" [19MM] DIA. MOUNTING HOLES. REFER TO RECOMMENDED STEEL SUPPORT DRAWING.
- 9. DIMENSIONS LISTED AS FOLLOWS: **ENGLISH FT-IN** METRIC [mm]