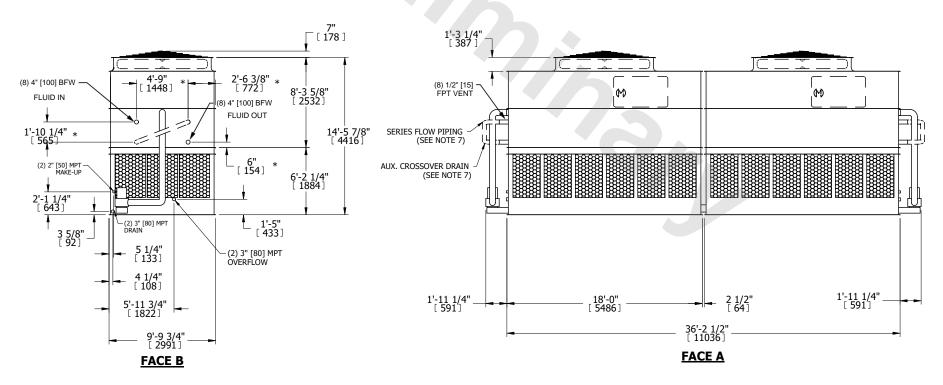

## NOTES:

- 1. (M)- FAN MOTOR LOCATION
- 2. HEAVIEST SECTION IS UPPER SECTION
- 3. MPT DENOTES MALE PIPE THREAD
  FPT DENOTES FEMALE PIPE THREAD
  BFW DENOTES BEVELED FOR WELDING
  GVD DENOTES GROOVED
  FLG DENOTES FLANGE
  PE DENOTES PLAIN END
- 4. +UNIT WEIGHT DOES NOT INCLUDE ACCESSORIES (SEE ACCESSORY DRAWINGS)
- 5. MAKE-UP WATER PRESSURE 20 psi MIN [137 kPa], 50 psi MAX [344 kPa]
- 6. \*-APPROXIMATE DÍMENSIONS DO NOT ÚSE FOR PRE-FABRICATION OF CONNECTING PIPING
- 7. SERIES FLOW PIPING AND AUX. CROSSOVER DRAIN BY OTHERS.
- 8. 3/4" [19mm] DIA. MOUNTING HOLES. REFER TO RECOMMENDED STEEL SUPPORT DRAWING.
- 9. DIMENSIONS LISTED AS FOLLOWS: ENGLISH FT-IN METRIC [mm]

**FACE C** 

**FACE A** 

**FACE D**