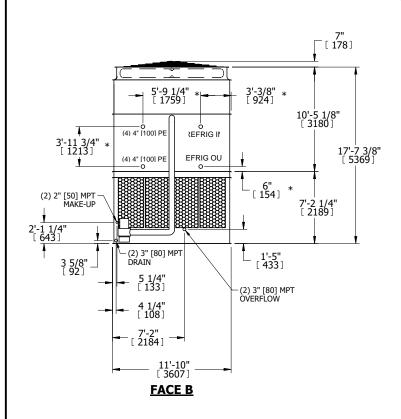

- 1. (M)- FAN MOTOR LOCATION
- 2. HÉAVIEST SECTION IS UPPER SECTION
- 3. MPT DENOTES MALE PIPE THREAD
  FPT DENOTES FEMALE PIPE THREAD
  BFW DENOTES BEVELED FOR WELDING
  GVD DENOTES GROOVED
  FLG DENOTES FLANGE
  PE DENOTES PLAIN END
- 4. +UNIT WEIGHT DOES NOT INCLUDE ACCESSORIES (SEE ACCESSORY DRAWINGS)
- 5. MAKE-UP WATER PRESSURE 20 psi MIN [137 kPa], 50 psi MAX [344 kPa]
- 6. \*-APPROXIMATE DIMENSIONS DO NOT USE FOR PRE-FABRICATION OF CONNECTING PIPING
- 7. 3/4" [19mm] DIA. MOUNTING HOLES. REFER TO RECOMMENDED STEEL SUPPORT DRAWING.
- 8. DIMENSIONS LISTED AS FOLLOWS: ENGLISH FT-IN METRIC [mm]