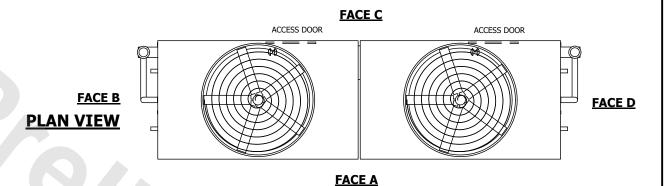

- 1. (M)- FAN MOTOR LOCATION
- 2. HÉAVIEST SECTION IS UPPER SECTION
- 3. MPT DENOTES MALE PIPE THREAD
  FPT DENOTES FEMALE PIPE THREAD
  BFW DENOTES BEVELED FOR WELDING
  GVD DENOTES GROOVED
  FLG DENOTES FLANGE
  PE DENOTES PLAIN END
- 4. +UNIT WEIGHT DOES NOT INCLUDE ACCESSORIES (SEE ACCESSORY DRAWINGS)
- 5. MAKE-UP WATER PRESSURE 20 psi MIN [137 kPa], 50 psi MAX [344 kPa]
- 6. \*-APPROXIMATE DIMENSIONS DO NOT USE FOR PRE-FABRICATION OF CONNECTING PIPING
- 7. 3/4" [19mm] DIA. MOUNTING HOLES. REFER TO RECOMMENDED STEEL SUPPORT DRAWING.
- 8. DIMENSIONS LISTED AS FOLLOWS: ENGLISH FT-IN METRIC [mm]