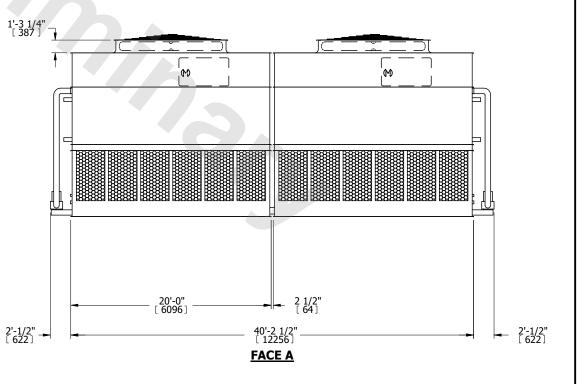

- 1. (M)- FAN MOTOR LOCATION
- 2. HÉAVIEST SECTION IS UPPER SECTION
- 3. MPT DENOTES MALE PIPE THREAD
  FPT DENOTES FEMALE PIPE THREAD
  BFW DENOTES BEVELED FOR WELDING
  GVD DENOTES GROOVED
  FLG DENOTES FLANGE
  PE DENOTES PLAIN END
- 4. +UNIT WEIGHT DOES NOT INCLUDE ACCESSORIES (SEE ACCESSORY DRAWINGS)
- 5. MAKE-UP WATER PRESSURE 20 psi MIN [137 kPa], 50 psi MAX [344 kPa]
- 6. \*-APPROXIMATE DIMENSIONS DO NOT USE FOR PRE-FABRICATION OF CONNECTING PIPING
- 7. 3/4" [19mm] DIA. MOUNTING HOLES. REFER TO RECOMMENDED STEEL SUPPORT DRAWING.
- 8. DIMENSIONS LISTED AS FOLLOWS: ENGLISH FT-IN METRIC [mm]