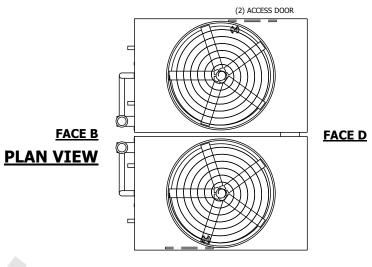

CONDENSER |           |
|---------|-----------|-----------|
| MODEL # | ATC-1283E | SCALE NTS |

EVAPCO, INC. Evapeo

DWG. # WB3241808-DRC-ST REV. SERIAL # DATE 6/13/2025

## NOTES:

- 1. (M)- FAN MOTOR LOCATION
- 2. HÉAVIEST SECTION IS UPPER SECTION
- 3. MPT DENOTES MALE PIPE THREAD
  FPT DENOTES FEMALE PIPE THREAD
  BFW DENOTES BEVELED FOR WELDING
  GVD DENOTES GROOVED
  FLG DENOTES FLANGE
  PE DENOTES PLAIN END
- 4. +UNIT WEIGHT DOES NOT INCLUDE ACCESSORIES (SEE ACCESSORY DRAWINGS)
- 5. MAKE-UP WATER PRESSURE 20 psi MIN [137 kPa], 50 psi MAX [344 kPa]
- 6. \*-APPROXIMATE DIMENSIONS DO NOT USE FOR PRE-FABRICATION OF CONNECTING PIPING
- 7. 3/4" [19mm] DIA. MOUNTING HOLES. REFER TO RECOMMENDED STEEL SUPPORT DRAWING.
- 8. DIMENSIONS LISTED AS FOLLOWS: ENGLISH FT-IN METRIC [mm]

## FACE C



## FACE A





| SHIPPING | 47380 lbs+ [21495] kg+ |
|----------|------------------------|
| WEIGHT   |                        |