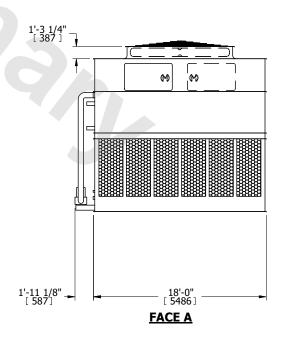

## FACE A

| SHIPPING | 47380 lbs+ [21495] kg+ |
|----------|------------------------|
| WEIGHT   |                        |