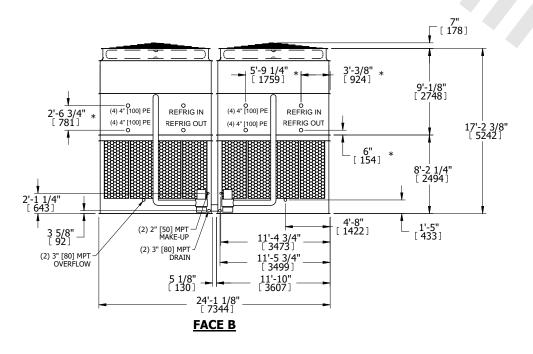

## NOTES:

- 1. (M)- FAN MOTOR LOCATION
- 2. HÉAVIEST SECTION IS UPPER SECTION
- 3. MPT DENOTES MALE PIPE THREAD
  FPT DENOTES FEMALE PIPE THREAD
  BFW DENOTES BEVELED FOR WELDING
  GVD DENOTES GROOVED
  FLG DENOTES FLANGE
  PE DENOTES PLAIN END
- 4. +UNIT WEIGHT DOES NOT INCLUDE ACCESSORIES (SEE ACCESSORY DRAWINGS)
- 5. MAKE-UP WATER PRESSURE 20 psi MIN [137 kPa], 50 psi MAX [344 kPa]
- 6. \*-APPROXIMATE DIMENSIONS DO NOT USE FOR PRE-FABRICATION OF CONNECTING PIPING
- 7. 3/4" [19mm] DIA. MOUNTING HOLES. REFER TO RECOMMENDED STEEL SUPPORT DRAWING.
- 8. DIMENSIONS LISTED AS FOLLOWS: ENGLISH FT-IN METRIC [mm]