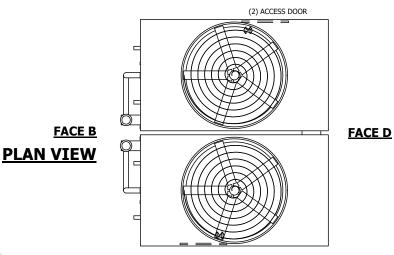

---------|-----------|
| MODEL # | ATC-1915E | SCALE NTS |

EVAPCO, INC. Evapeo

DWG. # WB3242012-DRC-ST REV. SERIAL # DATE 6/16/2025

DRAWN BY: SLR

## NOTES:

**SHIPPING** 

WEIGHT

- 1. (M)- FAN MOTOR LOCATION
- 2. HEAVIEST SECTION IS UPPER SECTION
- 3. MPT DENOTES MALE PIPE THREAD
  FPT DENOTES FEMALE PIPE THREAD
  BFW DENOTES BEVELED FOR WELDING
  GVD DENOTES GROOVED
  FLG DENOTES FLANGE
  PE DENOTES PLAIN END
- 4. +UNIT WEIGHT DOES NOT INCLUDE ACCESSORIES (SEE ACCESSORY DRAWINGS)
- 5. MAKE-UP WATER PRESSURE 20 psi MIN [137 kPa], 50 psi MAX [344 kPa]
- 6. \*-APPROXIMATE DIMENSIONS DO NOT USE FOR PRE-FABRICATION OF CONNECTING PIPING
- 7. 3/4" [19mm] DIA. MOUNTING HOLES. REFER TO RECOMMENDED STEEL SUPPORT DRAWING.
- 8. DIMENSIONS LISTED AS FOLLOWS: ENGLISH FT-IN METRIC [mm]

## FACE C



## **FACE A**



WEIGHT

WEIGHT