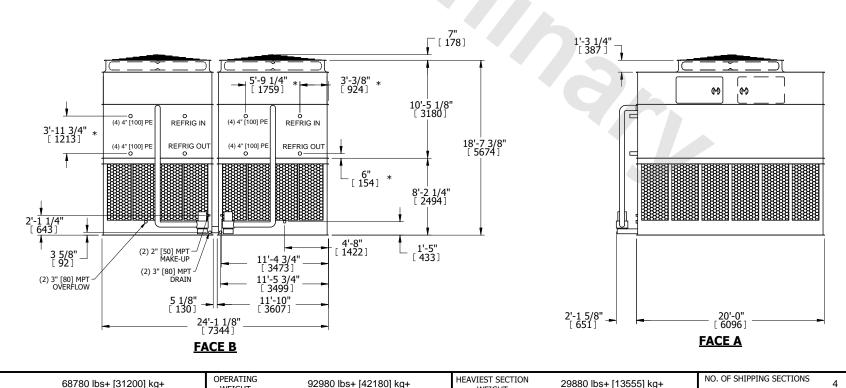

## NOTES:

**SHIPPING** 

WEIGHT

- 1. (M)- FAN MOTOR LOCATION
- 2. HEAVIEST SECTION IS UPPER SECTION
- 3. MPT DENOTES MALE PIPE THREAD
  FPT DENOTES FEMALE PIPE THREAD
  BFW DENOTES BEVELED FOR WELDING
  GVD DENOTES GROOVED
  FLG DENOTES FLANGE
  PE DENOTES PLAIN END
- 4. +UNIT WEIGHT DOES NOT INCLUDE ACCESSORIES (SEE ACCESSORY DRAWINGS)
- 5. MAKE-UP WATER PRESSURE 20 psi MIN [137 kPa], 50 psi MAX [344 kPa]
- 6. \*-APPROXIMATE DIMENSIONS DO NOT USE FOR PRE-FABRICATION OF CONNECTING PIPING
- 7. 3/4" [19mm] DIA. MOUNTING HOLES. REFER TO RECOMMENDED STEEL SUPPORT DRAWING.
- 8. DIMENSIONS LISTED AS FOLLOWS: ENGLISH FT-IN METRIC [mm]

## **FACE A**

WEIGHT

WEIGHT